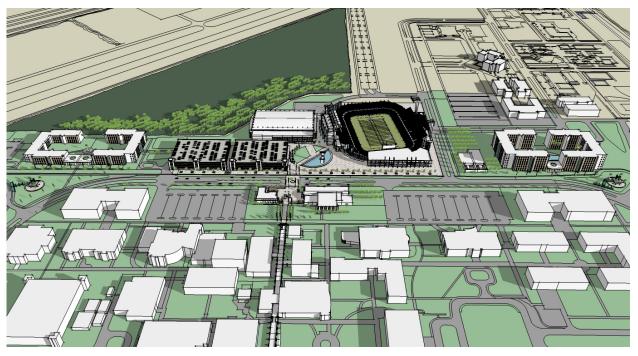

# **APPENDIX**

Computer Rendered Conceptual Architectural Images of FAU Stadium and Related Surroundings Completed to Assist in Fundraising.

# A. PROJECT HISTORY AND GENERAL DESCRIPTION

This facility is a 30,000 seat football stadium to be built on FAU's Boca Raton Campus. The stadium shall be expandable to up to 65,000 seats. See the appendix of this program for early schematic studies showing stadium concepts for a 30,000 to 35,000 seat stadium, a 40,000 - 45,000 seat stadium and a 60,000 to 65,000 seat stadium. The field will be state-of-the-art. The selection of artificial turf vs. grass will be made during the early phases of design. The stadium building will comprise a press level with several press rooms, designed for radio and TV broadcasting; at least one level of up to 24 luxury suites, plus a presidential suite; a club level with catering kitchen, and a locker & training level. Concession booths and restrooms, designed to suit the capacity of the stadium, shall be provided. The stadium will include two scoreboards, one video board, and 4 light towers (min) which will meet nighttime broadcast TV standards.

## B. DESIGN OBJECTIVES

The overall design objective for this project is to develop an athletic facility, and public campus spaces, which will provide an environment for students and faculty to enjoy and interact, in order to enhance their experience on the FAU Boca Raton Campus. The stadium complex shall promote a superior athletic experience and promote University spirit. The development of a first class football team, playing at home and on campus will be central to creating a more traditional college campus at FAU, and to recruiting new students and athletes from Florida as well as all 50 states.