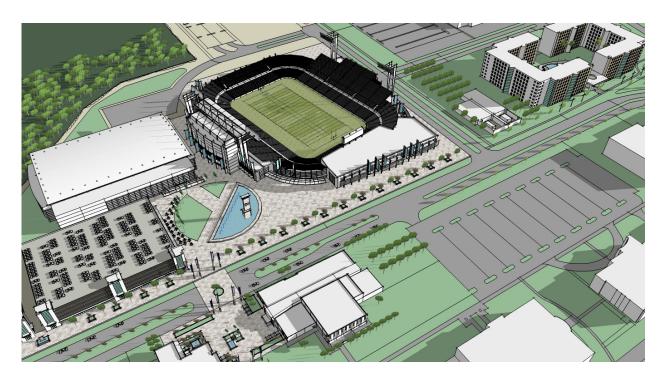

# **APPENDIX**

Computer Rendered Conceptual Architectural Images of FAU Stadium and Related Surroundings Completed to Assist in Fundraising.

# A. PROJECT HISTORY AND GENERAL DESCRIPTION

This facility is a 30,000 seat football stadium to be built on FAU's Boca Raton Campus. The stadium shall be expandable to up to 65,000 seats. See the appendix of this program for early schematic studies showing stadium concepts for a 30,000 to 35,000 seat stadium, a 40,000 - 45,000 seat stadium and a 60,000 to 65,000 seat stadium. The field will be state-of-the-art. The selection of artificial turf vs. grass will be made during the early phases of design. The stadium building will comprise a press level with several press rooms, designed for radio and TV broadcasting; at least one level of up to 24 luxury suites, plus a presidential suite; a club level with catering kitchen, and a locker & training level. Concession booths and restrooms, designed to suit the capacity of the stadium, shall be provided. The stadium will include two scoreboards, one video board, and 4 light towers (min) which will meet nighttime broadcast TV standards.

## B. DESIGN OBJECTIVES

The overall design objective for this project is to develop an athletic facility, and public campus spaces, which will provide an environment for students and faculty to enjoy and interact, in order to enhance their experience on the FAU Boca Raton Campus. The stadium complex shall promote a superior athletic experience and promote University spirit. The development of a first class football team, playing at home and on campus will be central to creating a more traditional college campus at FAU, and to recruiting new students and athletes from Florida as well as all 50 states.