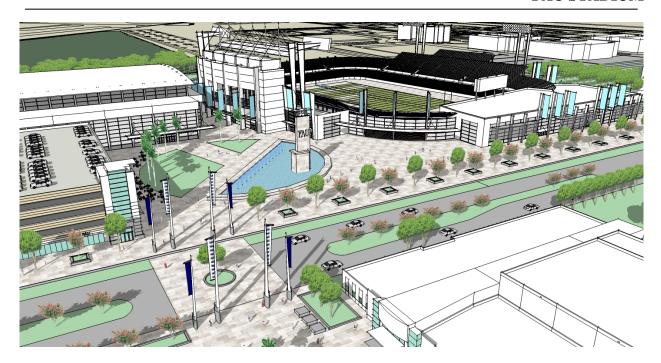

# **APPENDIX**

Computer Rendered Conceptual Architectural Images of FAU Stadium and Related Surroundings Completed to Assist in Fundraising.

# 2. LANDSCAPING AND EXTERIOR LIGHTING

Landscaping and exterior lighting shall be incorporated into the design for function, aesthetics, security and safety. Lighting and security shall be furnished to safely connect the proposed building with the plaza areas and parking areas of the site.

# 2. WALKWAYS AND PEDESTRIAN TRAFIC

The project shall include walkways and plazas, adequate for providing connections from this facility to other facilities, the core campus and parking areas in a way that is consistent with the master plan..