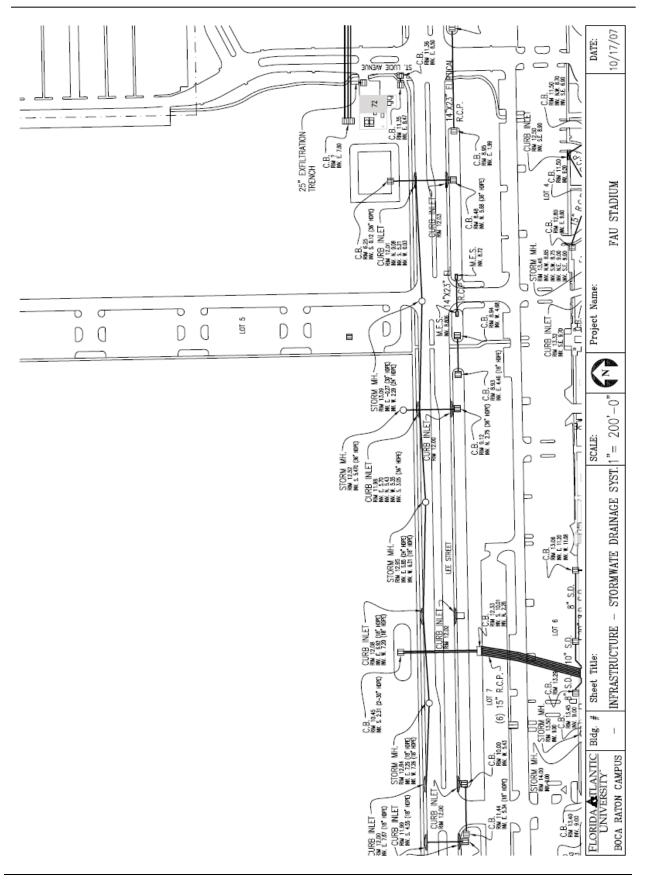

# 2 . STORM DRAINAGE (CM-N-04.00-09/97 B.2)

The site will require permitting with the South Florida Water Management District (SFWMD) and the Lake Worth District. If required, the architect will be directed to provide attenuation strategy for storm water management on site. Refer to Section X, Utilities Impact Analysis for site maps and preliminary site storm water system.

## 6. EXISTING UTILITY LOCATIONS (CM-N-04.00-09/97 B.6)

Refer to Section X, Utility Impact Analysis for utility maps and descriptions of proposed site utilities.

## 7. STORM WATER MANAGEMENT:

Tie into existing stormwater system. Provide retention ponds or detention as required. The AE shall submit plans to SFWMD and Lake Worth Drainage District for Permitting. The consultant will request the operational permit, after construction.

## B. INFRASTRUCTURE MAPS

The following campus infrastructure maps show an estimation of the available utilities and conditions for the sites that are being examined. The information shown is meant for general information purposes only and is not to be used by the consultants or contractors in the actual design or construction of the proposed facility. All utilities and information shown are to be field verified by the AE and CM team prior to design and construction. The drawings are not to scale.