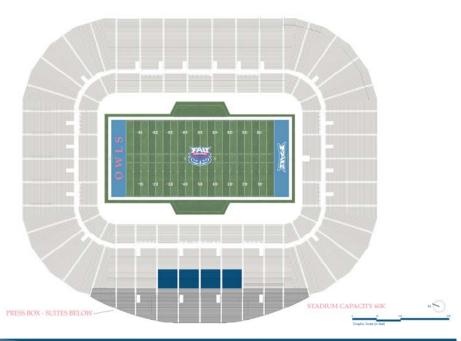

# **APPENDIX**

Computer Rendered Conceptual Architectural Images of FAU Stadium and Related Surroundings Completed to Assist in Fundraising.

# A. PROJECT HISTORY AND GENERAL DESCRIPTION

This facility is a 30,000 seat football stadium to be built on FAU's Boca Raton Campus. The stadium shall be expandable to up to 65,000 seats. See the appendix of this program for early schematic studies showing stadium concepts for a 30,000 to 35,000 seat stadium, a 40,000 - 45,000 seat stadium and a 60,000 to 65,000 seat stadium. The field will be state-of-the-art. The selection of artificial turf vs. grass will be made during the early phases of design. The stadium building will comprise a press level with several press rooms, designed for radio and TV broadcasting; at least one level of up to 24 luxury suites, plus a presidential suite; a club level with catering kitchen, and a locker & training level. Concession booths and restrooms, designed to suit the capacity of the stadium, shall be provided. The stadium will include two scoreboards, one video board, and 4 light towers (min) which will meet nighttime broadcast TV standards.

| Prelimniary Program for FAU Stadium                  | Approximate Quantities |                   |            |
|------------------------------------------------------|------------------------|-------------------|------------|
| Stadium Structure with 30,000 seats, expandable to   |                        |                   |            |
| 65,000 seats                                         | 30,000                 | Seats or Bench    |            |
| Support Building                                     | Net area               |                   | Gross Area |
| Press/Suite/Club/Locker Building                     |                        |                   |            |
| Suite Level (s) with 25 Luxury Suites (20 leaseable) |                        |                   |            |
| with 16 seats each.                                  |                        |                   |            |
| Club Level with 1000 club seats; catering kitchen    |                        |                   |            |
| Locker Rooms for 2 teams (with toilet facilities)    |                        |                   |            |
| Concession Booths                                    |                        |                   |            |
| Restroom facilities for capacity of stadium seats    |                        |                   |            |
| Total estimated area of Support Building             | 56,667                 | Net x 1.5 Gross = | 85,000     |