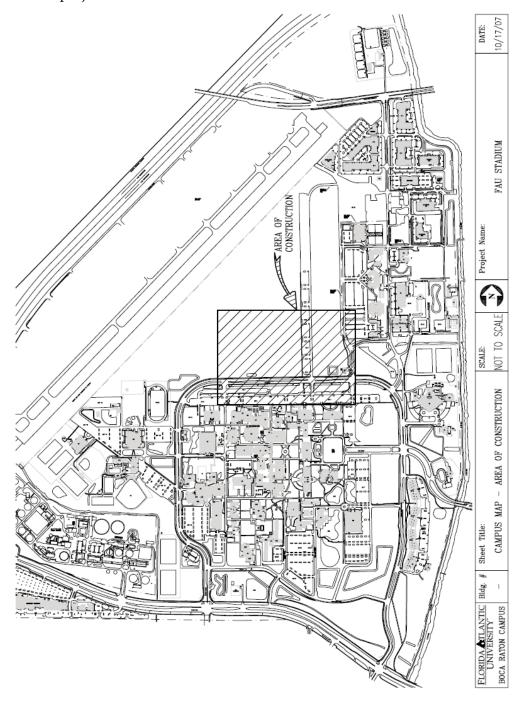

# B. CAMPUS MAP & SITE MAPS

The following map of the Boca Raton Campus shows the general vicinity of the site for this project.

FEBRUARY 2008 VIII-13