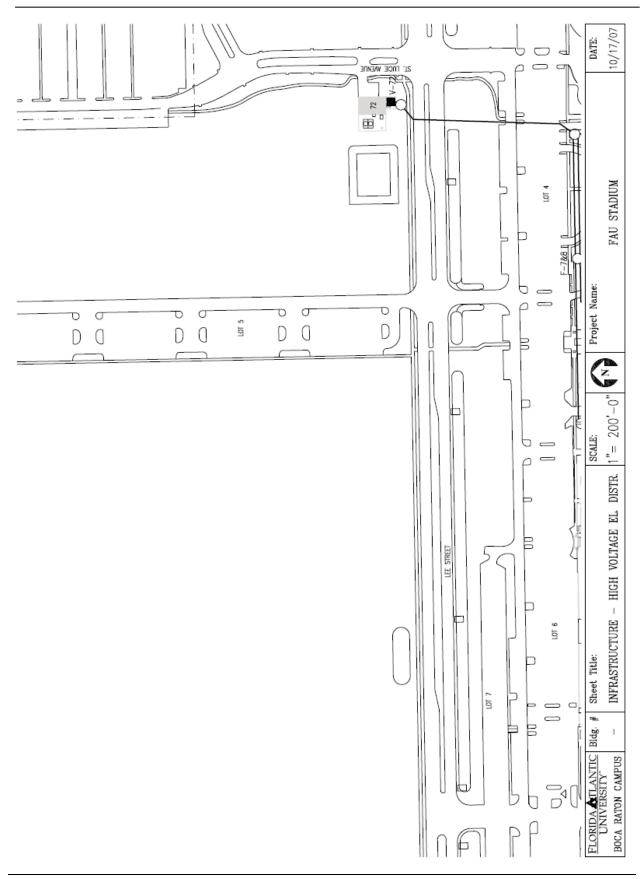

## **3. ELECTRICAL:** (SUS CM-N-04.00-09/97 C)

The AE shall determine the total electrical load required and the appropriate feeders to tie into.

## B. INFRASTRUCTURE MAPS

The following campus infrastructure maps show an estimation of the available utilities and conditions for the sites that are being examined. The information shown is meant for general information purposes only and is not to be used by the consultants or contractors in the actual design or construction of the proposed facility. All utilities and information shown are to be field verified by the AE and CM team prior to design and construction. The drawings are not to scale.