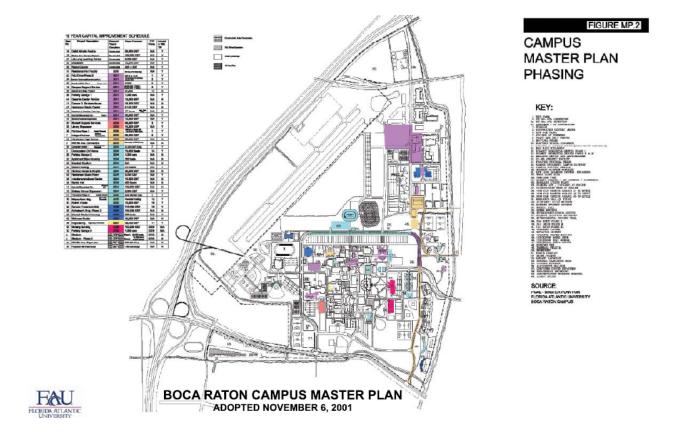

# A. THE ADOPTED CAMPUS MASTER PLAN

The proposed project is consistent with all elements of the Boca Raton Campus Master Plan prepared and adopted on November 6, 2001, pursuant to Section 1013.30, F. S. Currently, an amendment to the adopted master plan, has been prepared and has been reviewed by the state review agencies, per 1013.30. The proposed project is consistent with all elements of this proposed Boca Raton Campus Master Plan amendment.

FEBRUARY 2008 VII-10

The Proposed Master Plan Amendment Currently Being Prepared

FEBRUARY 2008 VII-11

VIII. SITE ANALYSIS