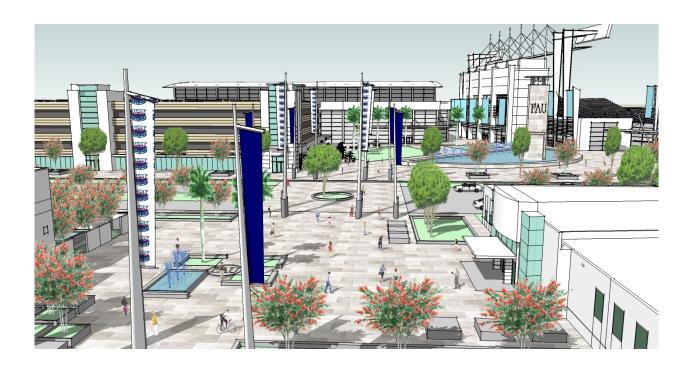

# **APPENDIX**

Computer Rendered Conceptual Architectural Images of FAU Stadium and Related Surroundings Completed to Assist in Fundraising.

# 2. LANDSCAPING AND EXTERIOR LIGHTING

Landscaping and exterior lighting shall be incorporated into the design for function, aesthetics, security and safety. Lighting and security shall be furnished to safely connect the proposed building with the plaza areas and parking areas of the site.

# 2. WALKWAYS AND PEDESTRIAN TRAFIC

The project shall include walkways and plazas, adequate for providing connections from this facility to other facilities, the core campus and parking areas in a way that is consistent with the master plan..

# 5. CONTEXTUAL SITE AND BUILDING DESIGN

Site and Building design shall emphasize the design of a total campus entity rather than the individual building. While each building is required to be designed as an appropriate response to its particular program, budget and site requirements, it must relate to the existing fabric of the campus.