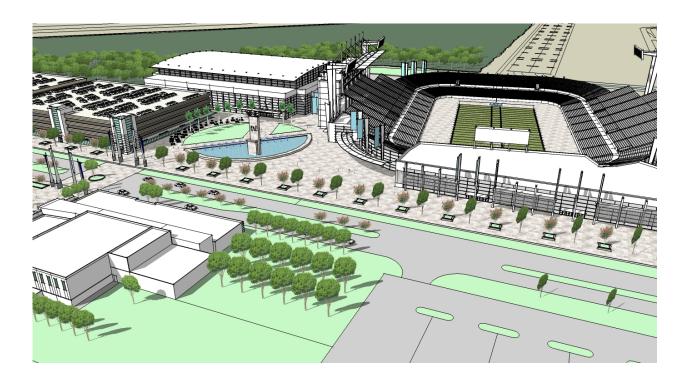

# **APPENDIX**

Computer Rendered Conceptual Architectural Images of FAU Stadium and Related Surroundings Completed to Assist in Fundraising.

# 2. LANDSCAPING AND EXTERIOR LIGHTING

Landscaping and exterior lighting shall be incorporated into the design for function, aesthetics, security and safety. Lighting and security shall be furnished to safely connect the proposed building with the plaza areas and parking areas of the site.

# 2. WALKWAYS AND PEDESTRIAN TRAFIC

The project shall include walkways and plazas, adequate for providing connections from this facility to other facilities, the core campus and parking areas in a way that is consistent with the master plan..