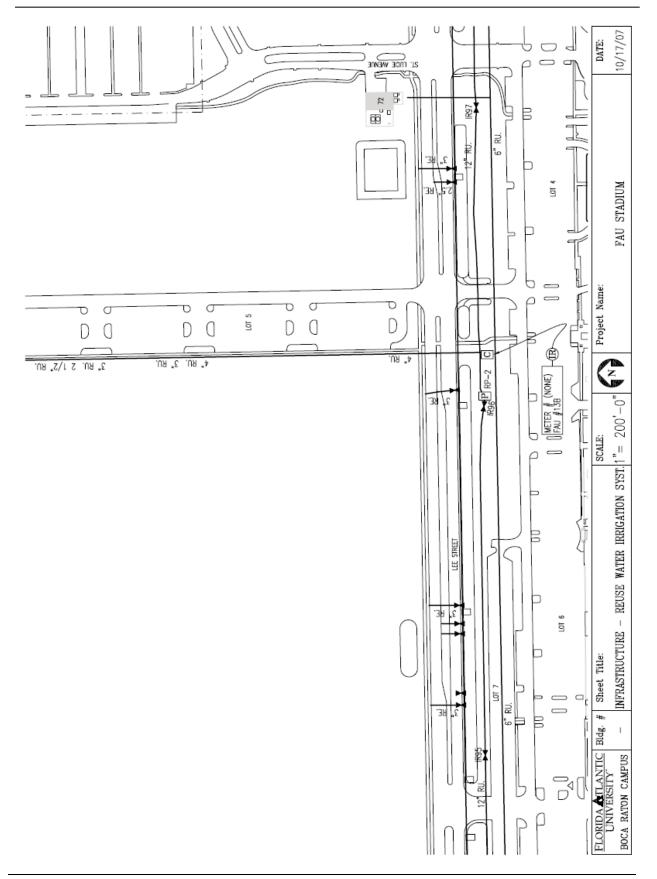

## **6. IRRIGATION:** (SUS CM-N-04.00-09/97 E)

Tie into the existing reclaim water system to irrigate all landscaped areas. Provide new timers as required.

## B. INFRASTRUCTURE MAPS

The following campus infrastructure maps show an estimation of the available utilities and conditions for the sites that are being examined. The information shown is meant for general information purposes only and is not to be used by the consultants or contractors in the actual design or construction of the proposed facility. All utilities and information shown are to be field verified by the AE and CM team prior to design and construction. The drawings are not to scale.