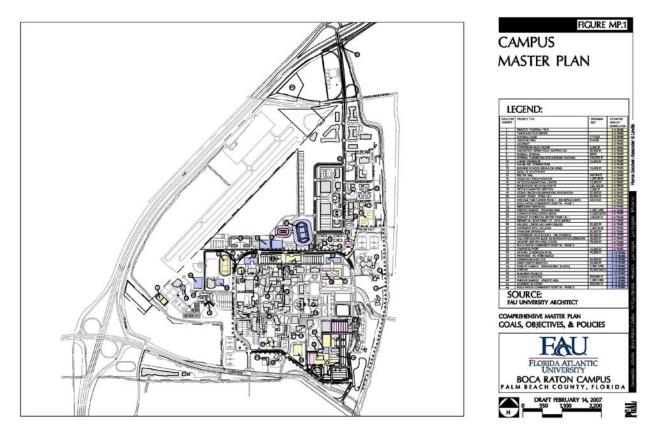

# B. CAMPUS MAP & SITE MAPS

The following map of the Boca Raton Campus shows the general vicinity of the site for this project.

FEBRUARY 2008 VIII-13