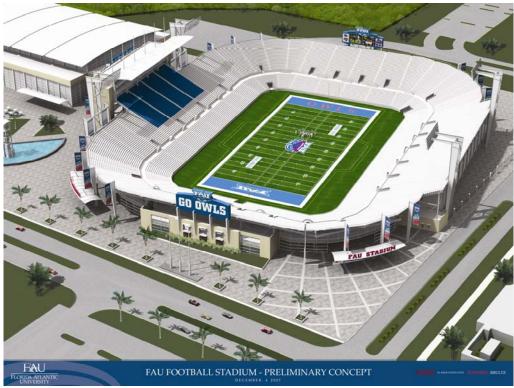

# **APPENDIX**

Computer Rendered Conceptual Architectural Images of FAU Stadium and Related Surroundings Completed to Assist in Fundraising.

# A. PROJECT HISTORY AND GENERAL DESCRIPTION

This facility is a 30,000 seat football stadium to be built on FAU's Boca Raton Campus. The stadium shall be expandable to up to 65,000 seats. See the appendix of this program for early schematic studies showing stadium concepts for a 30,000 to 35,000 seat stadium, a 40,000 - 45,000 seat stadium and a 60,000 to 65,000 seat stadium. The field will be state-of-the-art. The selection of artificial turf vs. grass will be made during the early phases of design. The stadium building will comprise a press level with several press rooms, designed for radio and TV broadcasting; at least one level of up to 24 luxury suites, plus a presidential suite; a club level with catering kitchen, and a locker & training level. Concession booths and restrooms, designed to suit the capacity of the stadium, shall be provided. The stadium will include two scoreboards, one video board, and 4 light towers (min) which will meet nighttime broadcast TV standards.