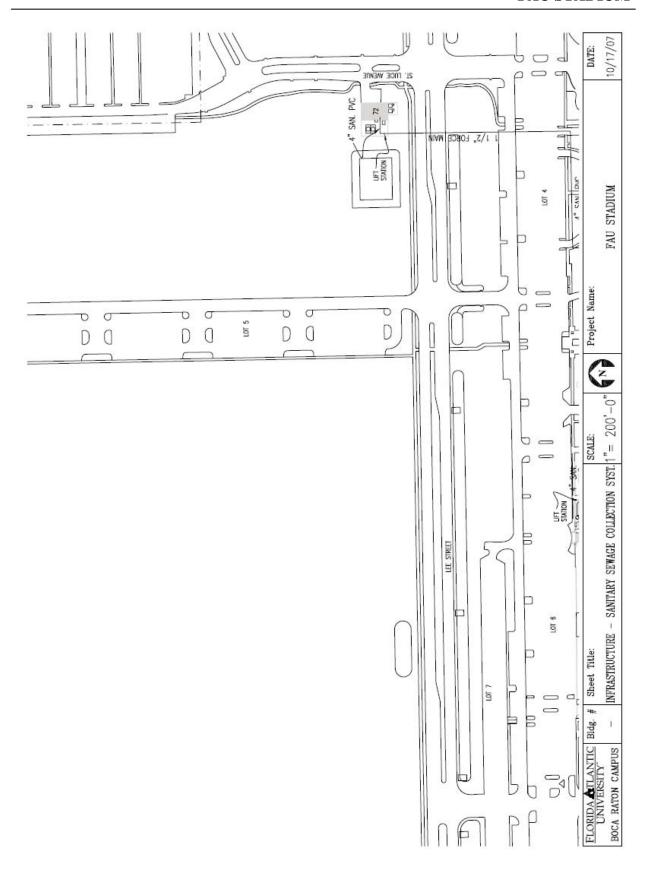

# **5. SANITARY:** (SUS CM-N-04.00-09/97 D)

The AE shall determine the number of fixtures required, determine the nearest sanitary lines and verify their capacity.

## B. INFRASTRUCTURE MAPS

The following campus infrastructure maps show an estimation of the available utilities and conditions for the sites that are being examined. The information shown is meant for general information purposes only and is not to be used by the consultants or contractors in the actual design or construction of the proposed facility. All utilities and information shown are to be field verified by the AE and CM team prior to design and construction. The drawings are not to scale.