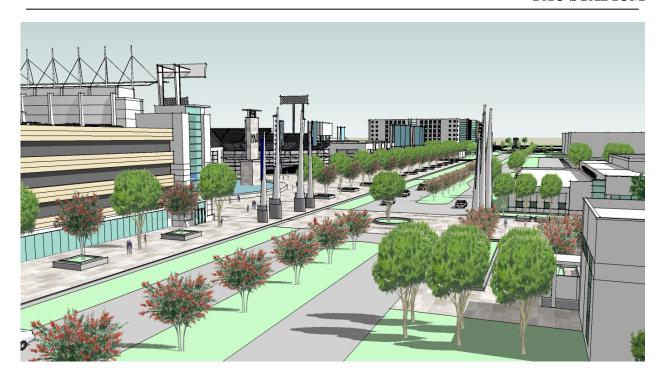

# **APPENDIX**

Computer Rendered Conceptual Architectural Images of FAU Stadium and Related Surroundings Completed to Assist in Fundraising.

# 2. LANDSCAPING AND EXTERIOR LIGHTING

Landscaping and exterior lighting shall be incorporated into the design for function, aesthetics, security and safety. Lighting and security shall be furnished to safely connect the proposed building with the plaza areas and parking areas of the site.

# 2. WALKWAYS AND PEDESTRIAN TRAFIC

The project shall include walkways and plazas, adequate for providing connections from this facility to other facilities, the core campus and parking areas in a way that is consistent with the master plan..

# 5. CONTEXTUAL SITE AND BUILDING DESIGN

Site and Building design shall emphasize the design of a total campus entity rather than the individual building. While each building is required to be designed as an appropriate response to its particular program, budget and site requirements, it must relate to the existing fabric of the campus.