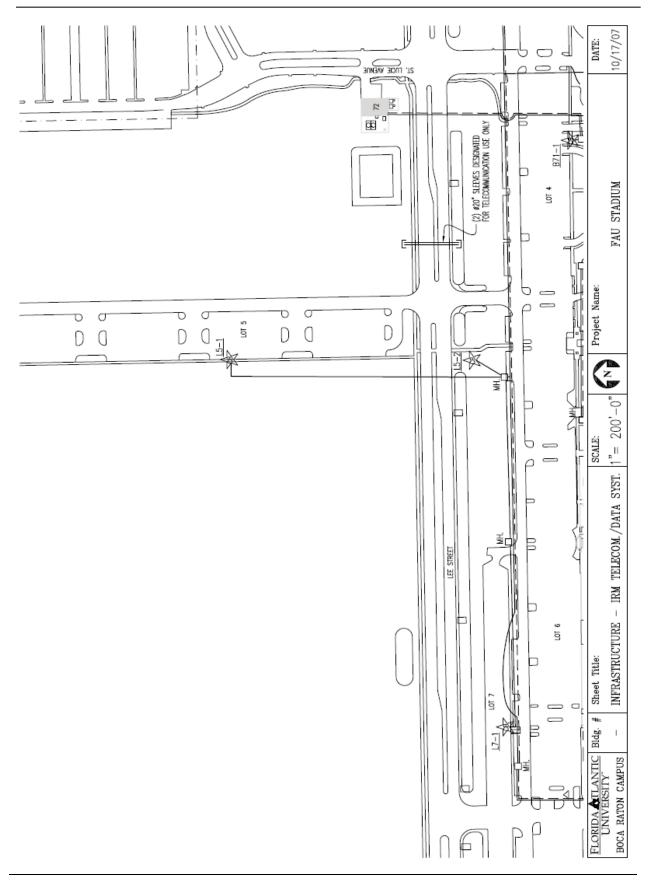

# 9. TELECOMMUNICATIONS:

Tie into the nearest telecom manhole. Confirm plans with the FAU IRM Department. Internal wiring for telecommunication is to be completed by Telecommunication Sub-contractor through FAU. All required internal able trays, conduits and duct banks shall be designed by the AE and provided by the construction manager.

## B. INFRASTRUCTURE MAPS

The following campus infrastructure maps show an estimation of the available utilities and conditions for the sites that are being examined. The information shown is meant for general information purposes only and is not to be used by the consultants or contractors in the actual design or construction of the proposed facility. All utilities and information shown are to be field verified by the AE and CM team prior to design and construction. The drawings are not to scale.