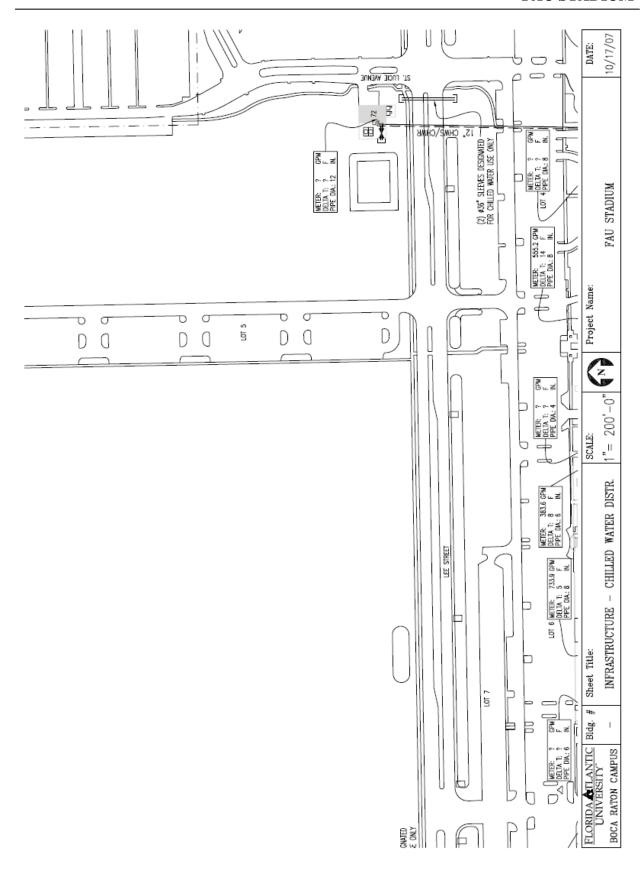

# 1. CHILLED WATER: (SUS CM-N-04.00-09/97 A)

The AE shall determine the requirements of the chilled water and determine the best solution to providing it to the facility. The team shall study such alternatives as providing free standing dedicated chillers, to assessing the capacity of the nearby satelite chiller plant, running a line to that chiller plant and adding capacity to that chiller plant. The team shall assess the intermittent usage of the Stadium Facility and determine the most cost effective method of providing air conditioning to those areas that will require it.

## B. INFRASTRUCTURE MAPS

The following campus infrastructure maps show an estimation of the available utilities and conditions for the sites that are being examined. The information shown is meant for general information purposes only and is not to be used by the consultants or contractors in the actual design or construction of the proposed facility. All utilities and information shown are to be field verified by the AE and CM team prior to design and construction. The drawings are not to scale.