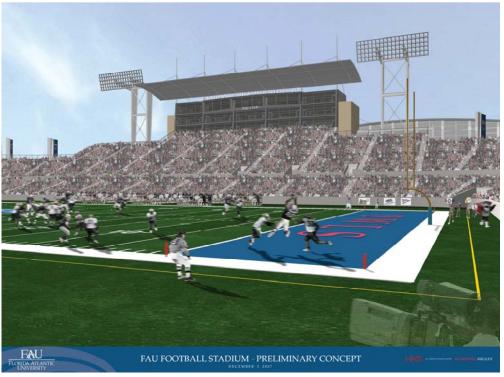

# **APPENDIX**

Computer Rendered Conceptual Architectural Images of FAU Stadium and Related Surroundings Completed to Assist in Fundraising.

# A. PROJECT HISTORY AND GENERAL DESCRIPTION

This facility is a 30,000 seat football stadium to be built on FAU's Boca Raton Campus. The stadium shall be expandable to up to 65,000 seats. See the appendix of this program for early schematic studies showing stadium concepts for a 30,000 to 35,000 seat stadium, a 40,000 - 45,000 seat stadium and a 60,000 to 65,000 seat stadium. The field will be state-of-the-art. The selection of artificial turf vs. grass will be made during the early phases of design. The stadium building will comprise a press level with several press rooms, designed for radio and TV broadcasting; at least one level of up to 24 luxury suites, plus a presidential suite; a club level with catering kitchen, and a locker & training level. Concession booths and restrooms, designed to suit the capacity of the stadium, shall be provided. The stadium will include two scoreboards, one video board, and 4 light towers (min) which will meet nighttime broadcast TV standards.