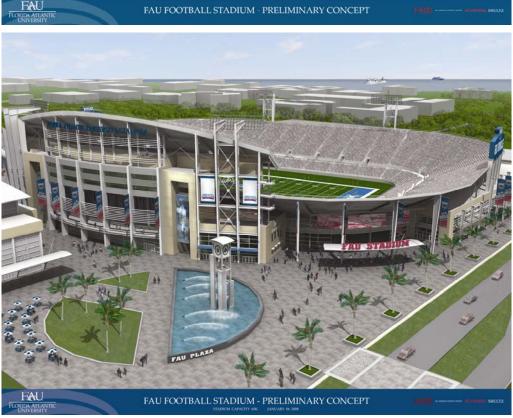

# **APPENDIX**

Computer Rendered Conceptual Architectural Images of FAU Stadium and Related Surroundings Completed to Assist in Fundraising.

# A. PROJECT HISTORY AND GENERAL DESCRIPTION

This facility is a 30,000 seat football stadium to be built on FAU's Boca Raton Campus. The stadium shall be expandable to up to 65,000 seats. See the appendix of this program for early schematic studies showing stadium concepts for a 30,000 to 35,000 seat stadium, a 40,000 - 45,000 seat stadium and a 60,000 to 65,000 seat stadium. The field will be state-of-the-art. The selection of artificial turf vs. grass will be made during the early phases of design. The stadium building will comprise a press level with several press rooms, designed for radio and TV broadcasting; at least one level of up to 24 luxury suites, plus a presidential suite; a club level with catering kitchen, and a locker & training level. Concession booths and restrooms, designed to suit the capacity of the stadium, shall be provided. The stadium will include two scoreboards, one video board, and 4 light towers (min) which will meet nighttime broadcast TV standards.