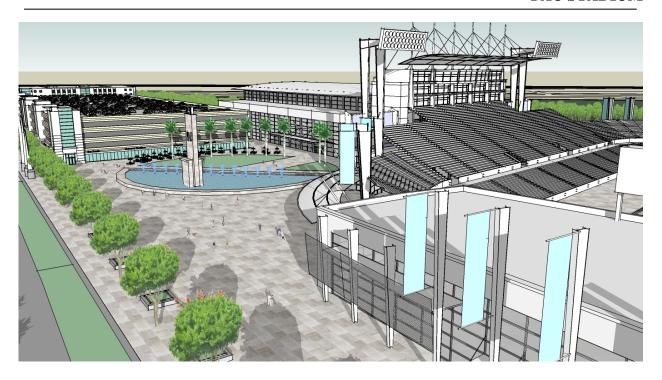

# **APPENDIX**

Computer Rendered Conceptual Architectural Images of FAU Stadium and Related Surroundings Completed to Assist in Fundraising.

# A. PROJECT HISTORY AND GENERAL DESCRIPTION

This facility is a 30,000 seat football stadium to be built on FAU's Boca Raton Campus. The stadium shall be expandable to up to 65,000 seats. See the appendix of this program for early schematic studies showing stadium concepts for a 30,000 to 35,000 seat stadium, a 40,000 - 45,000 seat stadium and a 60,000 to 65,000 seat stadium. The field will be state-of-the-art. The selection of artificial turf vs. grass will be made during the early phases of design. The stadium building will comprise a press level with several press rooms, designed for radio and TV broadcasting; at least one level of up to 24 luxury suites, plus a presidential suite; a club level with catering kitchen, and a locker & training level. Concession booths and restrooms, designed to suit the capacity of the stadium, shall be provided. The stadium will include two scoreboards, one video board, and 4 light towers (min) which will meet nighttime broadcast TV standards.

## B. DESIGN OBJECTIVES

The overall design objective for this project is to develop an athletic facility, and public campus spaces, which will provide an environment for students and faculty to enjoy and interact, in order to enhance their experience on the FAU Boca Raton Campus. The stadium complex shall promote a superior athletic experience and promote University spirit. The development of a first class football team, playing at home and on campus will be central to creating a more traditional college campus at FAU, and to recruiting new students and athletes from Florida as well as all 50 states.