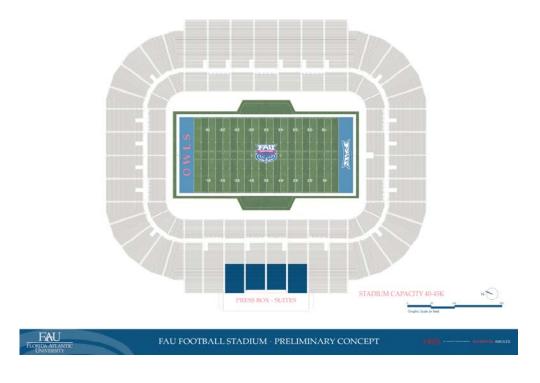

# **APPENDIX**

Computer Rendered Conceptual Architectural Images of FAU Stadium and Related Surroundings Completed to Assist in Fundraising.

# A. PROJECT HISTORY AND GENERAL DESCRIPTION

This facility is a 30,000 seat football stadium to be built on FAU's Boca Raton Campus. The stadium shall be expandable to up to 65,000 seats. See the appendix of this program for early schematic studies showing stadium concepts for a 30,000 to 35,000 seat stadium, a 40,000 - 45,000 seat stadium and a 60,000 to 65,000 seat stadium. The field will be state-of-the-art. The selection of artificial turf vs. grass will be made during the early phases of design. The stadium building will comprise a press level with several press rooms, designed for radio and TV broadcasting; at least one level of up to 24 luxury suites, plus a presidential suite; a club level with catering kitchen, and a locker & training level. Concession booths and restrooms, designed to suit the capacity of the stadium, shall be provided. The stadium will include two scoreboards, one video board, and 4 light towers (min) which will meet nighttime broadcast TV standards.

| Prelimniary Program for FAU Stadium                  | Approximate Quantities |                   |            |
|------------------------------------------------------|------------------------|-------------------|------------|
| Stadium Structure with 30,000 seats, expandable to   |                        |                   |            |
| 65,000 seats                                         | 30,000                 | Seats or Bench    |            |
| Support Building                                     | Net area               |                   | Gross Area |
| Press/Suite/Club/Locker Building                     |                        |                   |            |
| Suite Level (s) with 25 Luxury Suites (20 leaseable) |                        |                   |            |
| with 16 seats each.                                  |                        |                   |            |
| Club Level with 1000 club seats; catering kitchen    |                        |                   |            |
| Locker Rooms for 2 teams (with toilet facilities)    |                        |                   |            |
| Concession Booths                                    |                        |                   |            |
| Restroom facilities for capacity of stadium seats    |                        |                   |            |
| Total estimated area of Support Building             | 56,667                 | Net x 1.5 Gross = | 85,000     |