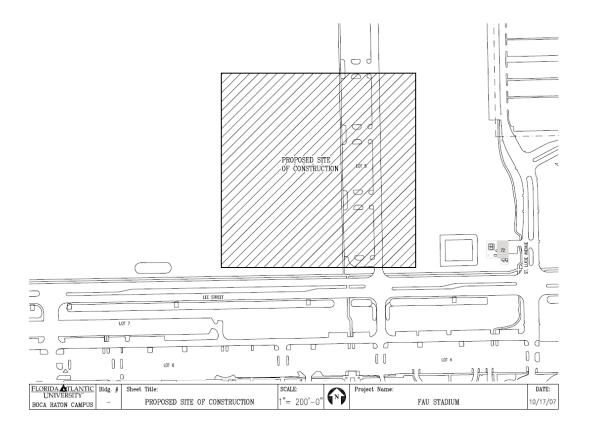

# A. PROJECT HISTORY AND GENERAL DESCRIPTION

This facility is a 30,000 seat football stadium to be built on FAU's Boca Raton Campus. The stadium shall be expandable to up to 65,000 seats. See the appendix of this program for early schematic studies showing stadium concepts for a 30,000 to 35,000 seat stadium, a 40,000 - 45,000 seat stadium and a 60,000 to 65,000 seat stadium. The field will be state-of-the-art. The selection of artificial turf vs. grass will be made during the early phases of design. The stadium building will comprise a press level with several press rooms, designed for radio and TV broadcasting; at least one level of up to 24 luxury suites, plus a presidential suite; a club level with catering kitchen, and a locker & training level. Concession booths and restrooms, designed to suit the capacity of the stadium, shall be provided. The stadium will include two scoreboards, one video board, and 4 light towers (min) which will meet nighttime broadcast TV standards.

# 1. SITE TOPOGRAPHY (CM-N-04.00-09/97 B.1)

The site is a level site, part of which is an existing green field, and part is an existing parking lot, formerly an US Air Force runway.