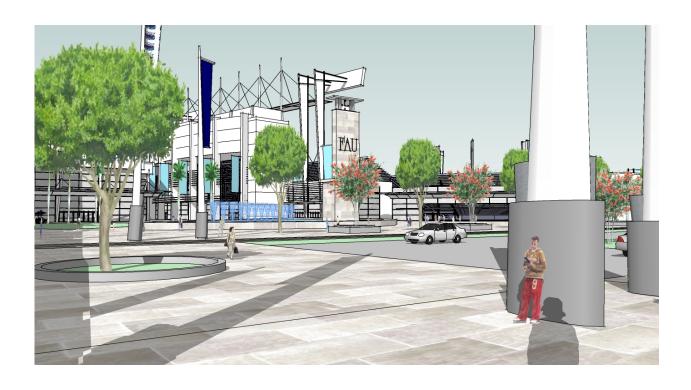

# **APPENDIX**

Computer Rendered Conceptual Architectural Images of FAU Stadium and Related Surroundings Completed to Assist in Fundraising.

# 2. LANDSCAPING AND EXTERIOR LIGHTING

Landscaping and exterior lighting shall be incorporated into the design for function, aesthetics, security and safety. Lighting and security shall be furnished to safely connect the proposed building with the plaza areas and parking areas of the site.

# 2. WALKWAYS AND PEDESTRIAN TRAFIC

The project shall include walkways and plazas, adequate for providing connections from this facility to other facilities, the core campus and parking areas in a way that is consistent with the master plan..