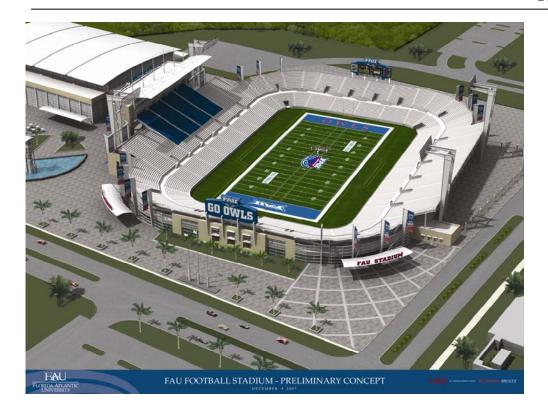

# **APPENDIX**

Computer Rendered Conceptual Architectural Images of FAU Stadium and Related Surroundings Completed to Assist in Fundraising.

# A. PROJECT HISTORY AND GENERAL DESCRIPTION

This facility is a 30,000 seat football stadium to be built on FAU's Boca Raton Campus. The stadium shall be expandable to up to 65,000 seats. See the appendix of this program for early schematic studies showing stadium concepts for a 30,000 to 35,000 seat stadium, a 40,000 - 45,000 seat stadium and a 60,000 to 65,000 seat stadium. The field will be state-of-the-art. The selection of artificial turf vs. grass will be made during the early phases of design. The stadium building will comprise a press level with several press rooms, designed for radio and TV broadcasting; at least one level of up to 24 luxury suites, plus a presidential suite; a club level with catering kitchen, and a locker & training level. Concession booths and restrooms, designed to suit the capacity of the stadium, shall be provided. The stadium will include two scoreboards, one video board, and 4 light towers (min) which will meet nighttime broadcast TV standards.