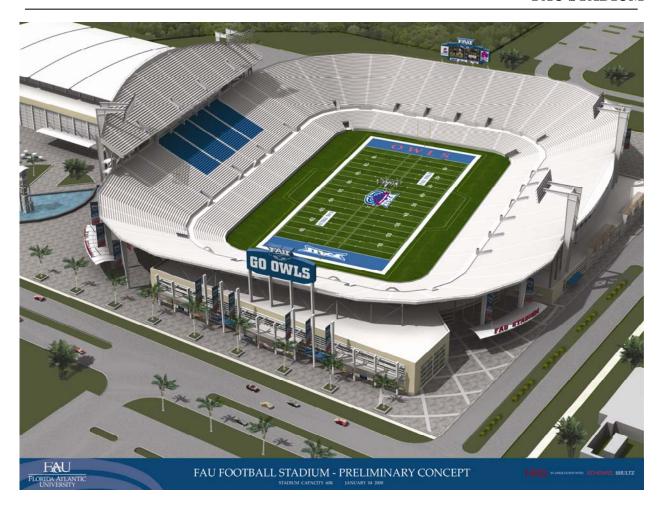

# **APPENDIX**

Computer Rendered Conceptual Architectural Images of FAU Stadium and Related Surroundings Completed to Assist in Fundraising.

# A. PROJECT HISTORY AND GENERAL DESCRIPTION

This facility is a 30,000 seat football stadium to be built on FAU's Boca Raton Campus. The stadium shall be expandable to up to 65,000 seats. See the appendix of this program for early schematic studies showing stadium concepts for a 30,000 to 35,000 seat stadium, a 40,000 - 45,000 seat stadium and a 60,000 to 65,000 seat stadium. The field will be state-of-the-art. The selection of artificial turf vs. grass will be made during the early phases of design. The stadium building will comprise a press level with several press rooms, designed for radio and TV broadcasting; at least one level of up to 24 luxury suites, plus a presidential suite; a club level with catering kitchen, and a locker & training level. Concession booths and restrooms, designed to suit the capacity of the stadium, shall be provided. The stadium will include two scoreboards, one video board, and 4 light towers (min) which will meet nighttime broadcast TV standards.