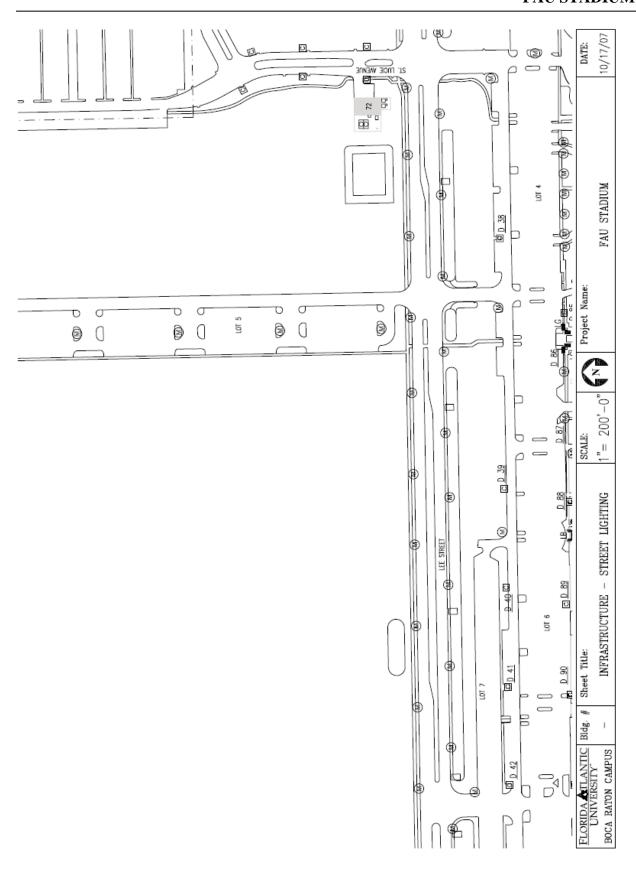

## B. INFRASTRUCTURE MAPS

The following campus infrastructure maps show an estimation of the available utilities and conditions for the sites that are being examined. The information shown is meant for general information purposes only and is not to be used by the consultants or contractors in the actual design or construction of the proposed facility. All utilities and information shown are to be field verified by the AE and CM team prior to design and construction. The drawings are not to scale.

# 12. SITE LIGHTING:

Walkway and site lighting fixtures complying with the campus standards and FAU guidelines for foot-candle levels will be installed, as required by the building footprint.