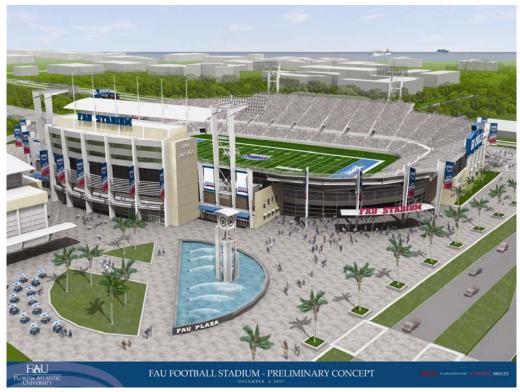

# **APPENDIX**

Computer Rendered Conceptual Architectural Images of FAU Stadium and Related Surroundings Completed to Assist in Fundraising.

# A. PROJECT HISTORY AND GENERAL DESCRIPTION

This facility is a 30,000 seat football stadium to be built on FAU's Boca Raton Campus. The stadium shall be expandable to up to 65,000 seats. See the appendix of this program for early schematic studies showing stadium concepts for a 30,000 to 35,000 seat stadium, a 40,000 - 45,000 seat stadium and a 60,000 to 65,000 seat stadium. The field will be state-of-the-art. The selection of artificial turf vs. grass will be made during the early phases of design. The stadium building will comprise a press level with several press rooms, designed for radio and TV broadcasting; at least one level of up to 24 luxury suites, plus a presidential suite; a club level with catering kitchen, and a locker & training level. Concession booths and restrooms, designed to suit the capacity of the stadium, shall be provided. The stadium will include two scoreboards, one video board, and 4 light towers (min) which will meet nighttime broadcast TV standards.