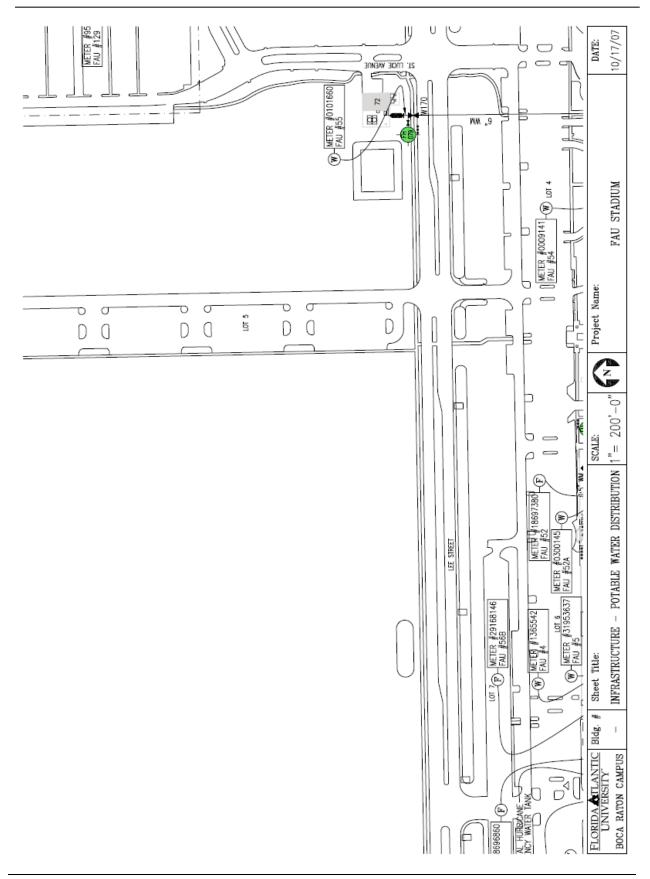

#### **4. POTABLE WATER:** (SUS CM-N-04.00-09/97 D)

This project will tap off the nearest existing water line. Typical water pressure on Campus is 60 psi at fire hydrants. The domestic water will have double, parallel BFP assemblies. Include an EMON compatible water meter, Invensys or equal.

## B. INFRASTRUCTURE MAPS

The following campus infrastructure maps show an estimation of the available utilities and conditions for the sites that are being examined. The information shown is meant for general information purposes only and is not to be used by the consultants or contractors in the actual design or construction of the proposed facility. All utilities and information shown are to be field verified by the AE and CM team prior to design and construction. The drawings are not to scale.