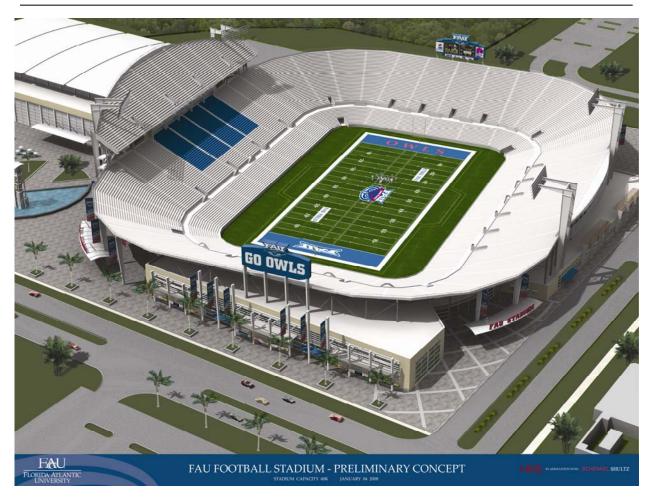

# Preliminary Concepts a 60,000 – 65,000 Seat Stadium:

Other Computer Rendered Images of Proposed Stadium and Surroundings.

Excerpt from C. H. Johnson, Inc. Report Presentation - BOT Retreat Sept 17 & 18, 2007: