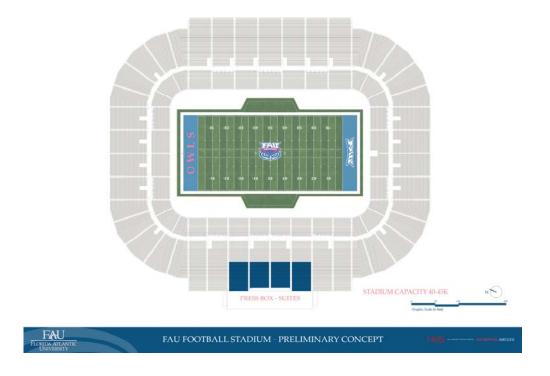

# Preliminary Concepts a 60,000 – 65,000 Seat Stadium:

Other Computer Rendered Images of Proposed Stadium and Surroundings.

Excerpt from C. H. Johnson, Inc. Report Presentation - BOT Retreat Sept 17 & 18, 2007: