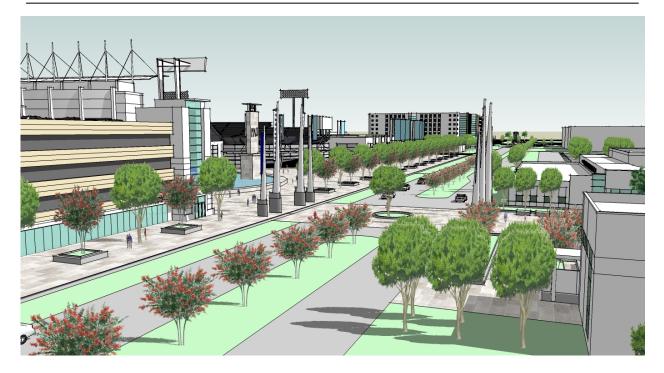

# Preliminary Concepts a 60,000 – 65,000 Seat Stadium:

Other Computer Rendered Images of Proposed Stadium and Surroundings.

Excerpt from C. H. Johnson, Inc. Report Presentation - BOT Retreat Sept 17 & 18, 2007: