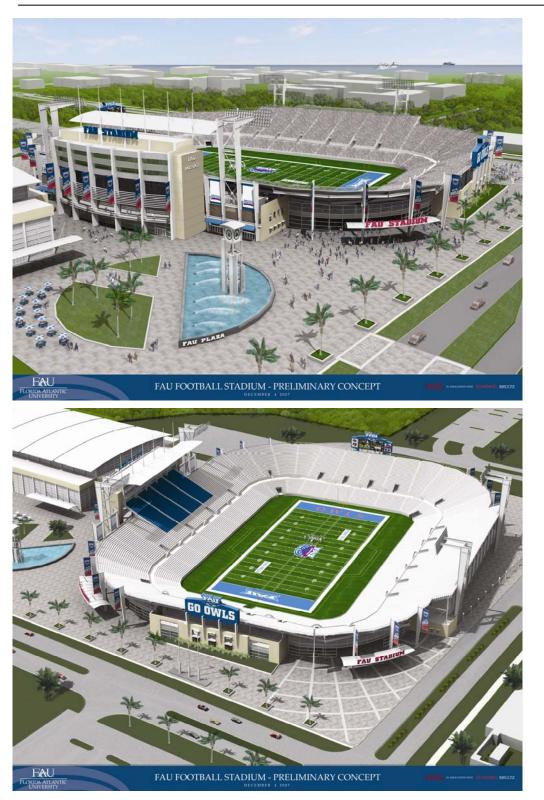

# Preliminary Concepts a 60,000 – 65,000 Seat Stadium:

Other Computer Rendered Images of Proposed Stadium and Surroundings.

Excerpt from C. H. Johnson, Inc. Report Presentation - BOT Retreat Sept 17 & 18, 2007: