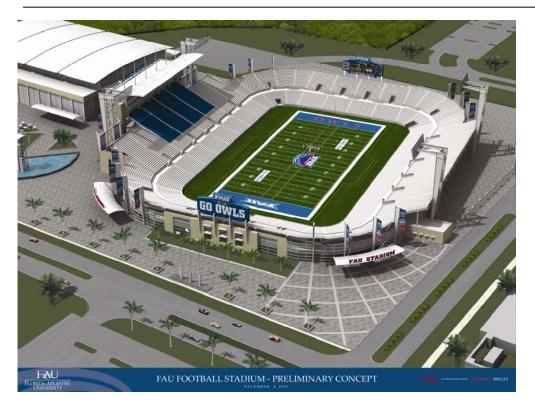

# Preliminary Concepts a 60,000 – 65,000 Seat Stadium:

Other Computer Rendered Images of Proposed Stadium and Surroundings.

Excerpt from C. H. Johnson, Inc. Report Presentation - BOT Retreat Sept 17 & 18, 2007: