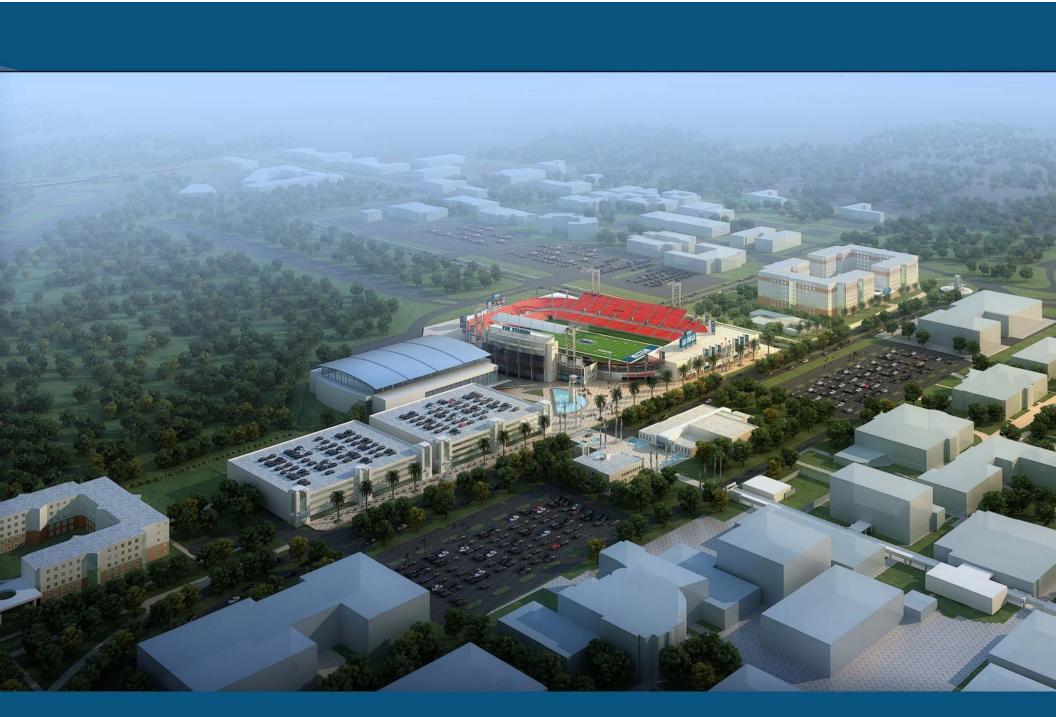

# Preliminary Concepts a 60,000 – 65,000 Seat Stadium:

Other Computer Rendered Images of Proposed Stadium and Surroundings.

Excerpt from C. H. Johnson, Inc. Report Presentation - BOT Retreat Sept 17 & 18, 2007: