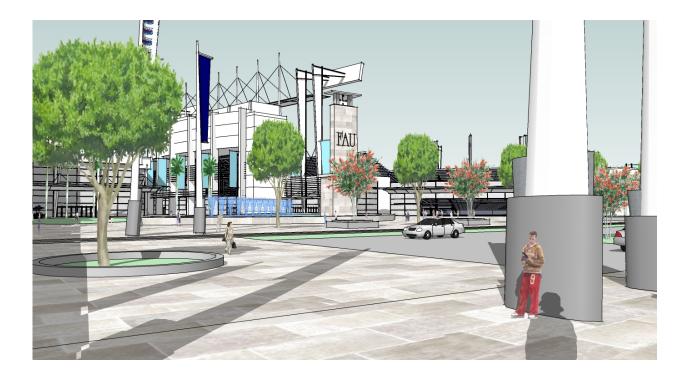

#### APPENDIX

Computer Rendered Conceptual Architectural Images of FAU Stadium and Related Surroundings Completed to Assist in Fundraising

Preliminary Concepts a 30,000 – 35,000 Seat Stadium:

FEBRUARY 2008