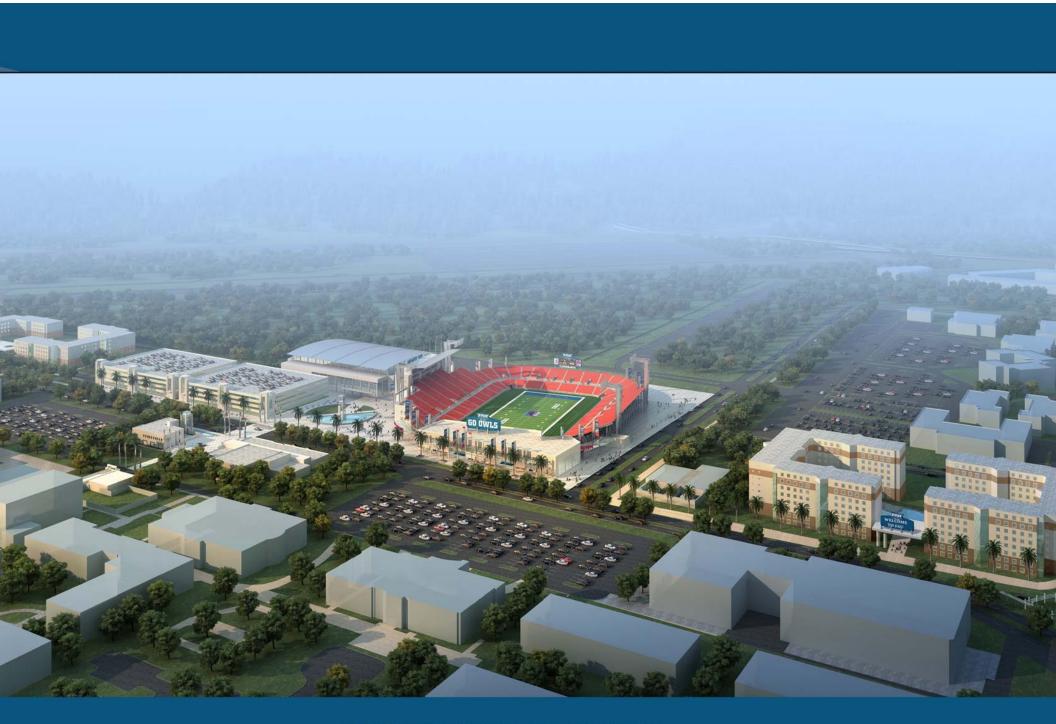

INNOVATION VILLAGE - SITE PLAN













#### APPENDIX

Computer Rendered Conceptual Architectural Images of FAU Stadium and Related Surroundings Completed to Assist in Fundraising

Preliminary Concepts a 30,000 – 35,000 Seat Stadium:





FEBRUARY 2008





Preliminary Concepts a 40,000 – 45,000 Seat Stadium:







# Preliminary Concepts a 60,000 – 65,000 Seat Stadium:





Other Computer Rendered Images of Proposed Stadium and Surroundings.













Excerpt from C. H. Johnson, Inc. Report Presentation - BOT Retreat Sept 17 & 18, 2007:

# **Stadium Demand Assumptions (cont.)**

| Premium Seating Assumptions  |                    |          |        |                |
|------------------------------|--------------------|----------|--------|----------------|
|