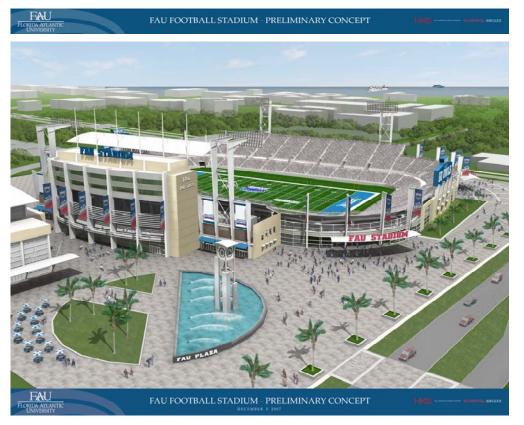

#### APPENDIX

Computer Rendered Conceptual Architectural Images of FAU Stadium and Related Surroundings Completed to Assist in Fundraising

Preliminary Concepts a 30,000 – 35,000 Seat Stadium:

FEBRUARY 2008