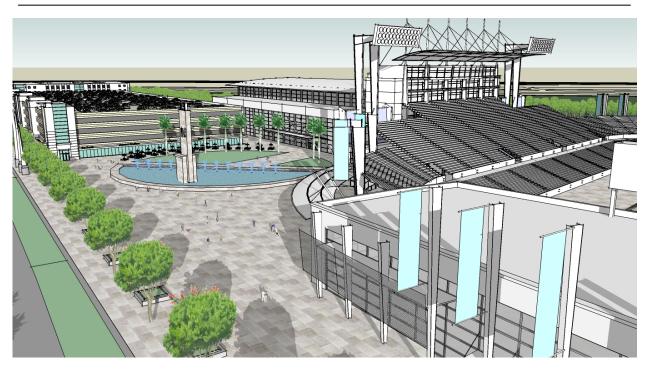

#### APPENDIX

Computer Rendered Conceptual Architectural Images of FAU Stadium and Related Surroundings Completed to Assist in Fundraising

Preliminary Concepts a 30,000 – 35,000 Seat Stadium:

FEBRUARY 2008