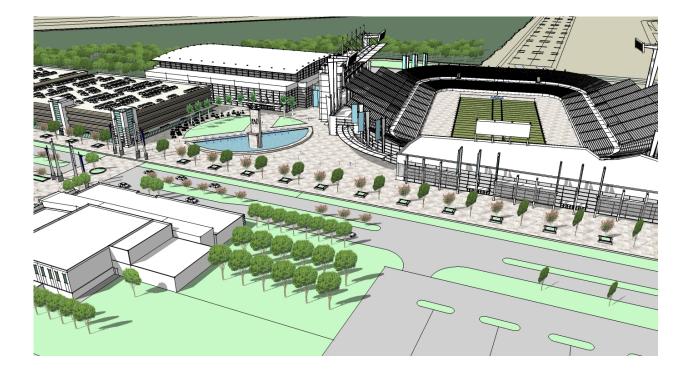

INNOVATION VILLAGE - SITE PLAN

#### APPENDIX

Computer Rendered Conceptual Architectural Images of FAU Stadium and Related Surroundings Completed to Assist in Fundraising

Preliminary Concepts a 30,000 – 35,000 Seat Stadium:

FEBRUARY 2008