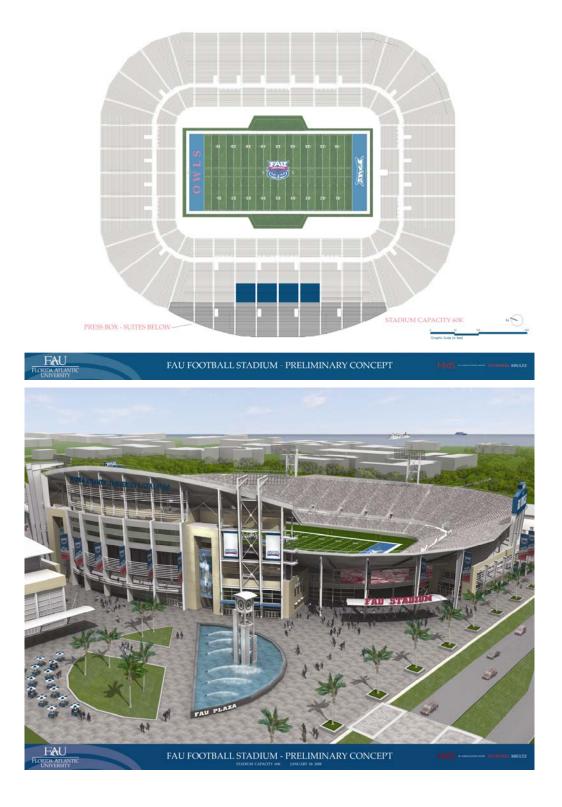

# Preliminary Concepts a 60,000 – 65,000 Seat Stadium:

Other Computer Rendered Images of Proposed Stadium and Surroundings.

Excerpt from C. H. Johnson, Inc. Report Presentation - BOT Retreat Sept 17 & 18, 2007: