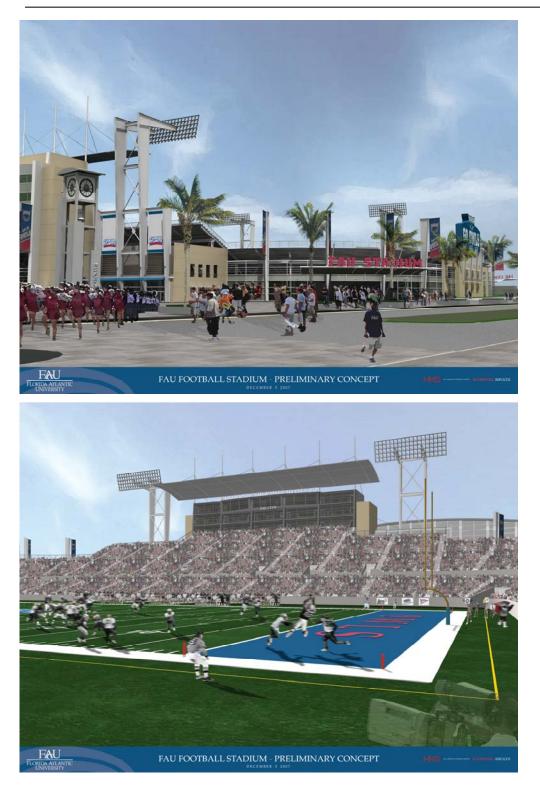

INNOVATION VILLAGE - SITE PLAN













#### APPENDIX

Computer Rendered Conceptual Architectural Images of FAU Stadium and Related Surroundings Completed to Assist in Fundraising

Preliminary Concepts a 30,000 – 35,000 Seat Stadium:





FEBRUARY 2008





Preliminary Concepts a 40,000 – 45,000 Seat Stadium:







# Preliminary Concepts a 60,000 – 65,000 Seat Stadium:





Other Computer Rendered Images of Proposed Stadium and Surroundings.













Excerpt from C. H. Johnson, Inc. Report Presentation - BOT Retreat Sept 17 & 18, 2007:

# **Stadium Demand Assumptions (cont.)**

| Premium Seating Assumptions  |                    |          |        |                |
|------------------------------|--------------------|----------|--------|----------------|
|                              | Total<br>Available | Price    | % Sold | Total Revenues |
| Luxury Suites                | 20                 | \$45,000 | 100    | \$900,000      |
| Club Seats                   | 1,000              | 1,500    | 90     | 1,350,000      |
| Total R