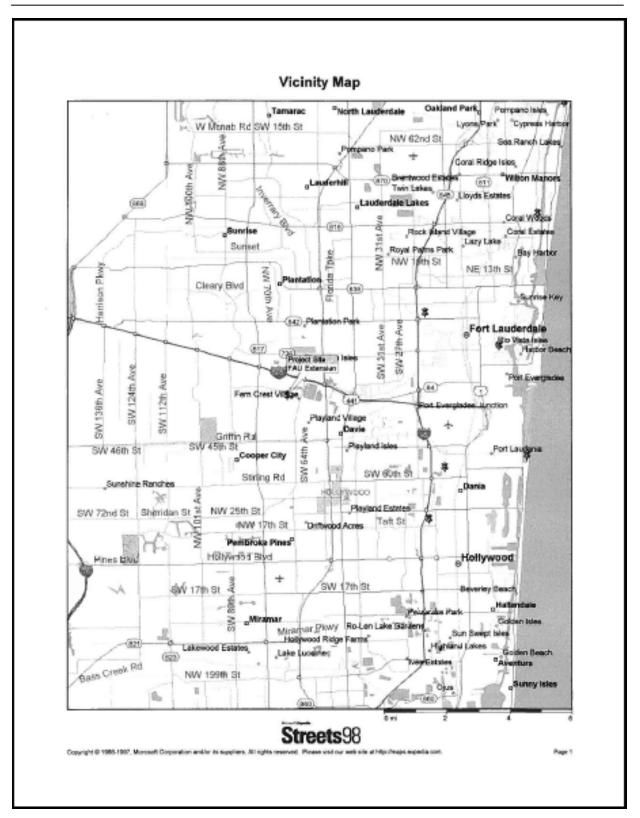

#### VIII. SITE ANALYSIS

#### A. SITE CONDITIONS

1. SITE TOPOGRAPHY (CM-N-04.00-09/97 B.1)

The site is a level green field site, with scattered existing UF/IFAS Structures which must be relocated.

2. STORM DRAINAGE (CM-N-04.00-09/97 B.2)