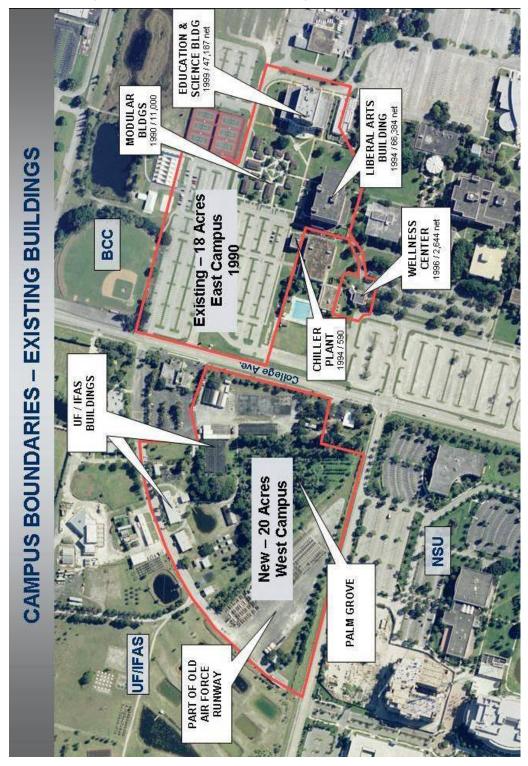

#### A. PROJECT HISTORY AND GENERAL DESCRIPTION

In 1990, Florida Atlantic University tackled the challenge given by the legislative delegation and the state Board of Regents to assure accessibility to quality university education in Broward County. The strategy to provide Broward citizens better access to comprehensive university programs consisted of the concentrated expansion of academic programs and physical facilities, sustained academic excellence in a critical mass of undergraduate and graduate programs, innovative community partnerships, and creative initiatives in research and technology. Fifteen years later, the success of FAU's strategy is widely acknowledged throughout the state, as manifested by increasing numbers of degree programs, resident faculty members, students, and university buildings located at four sites in Broward County.

Each Broward location has its own unique character and emphases. FAU at Davie is FAU's largest partner campus, predominantly undergraduate, offering more than forty-five, 2+2 degree programs with Broward Community College. FAU at Fort Lauderdale-Downtown, an urban setting, has a strong blend of programs - graduate programs for urban professionals and undergraduate and graduate programs in the creative industries. SeaTech, FAU at Dania Beach, hosts Ocean Engineering Research and graduate education.