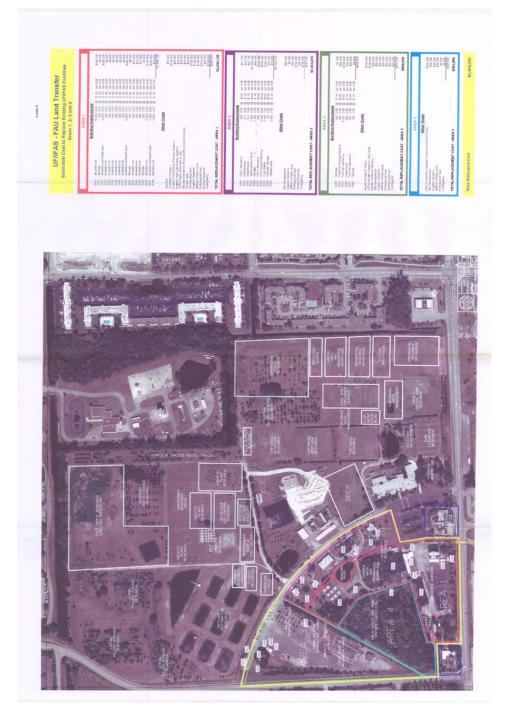

survey, completed December 7, 2006. of the transferred UF/IFAS land, now part of the FAU Davie Campus. This drawing is greatly reduced from its original, and may not be fully discernable here. The original is available for information at the office of the University Architect at the Boca Raton Campus. See Appendix for entire survey and report.



The following map shows the existing UF/IFAS buildings subject to a land transfer agreement. A copy of the agreement is included in the appendix of this program document. This drawing is greatly reduced from its original, and may not be fully discernable here. The original is available for information at the office of the University Architect at the Boca Raton Campus. Please see the appendix for a copy of the FAU / UF Agreement, signed in 2004.



#### IX. PROGRAM AREA

#### **BT-624 DAVIE CAMPUS JOINT USE FACILITY**

#### A. PROGRAM AREA TABLE

The following program is to be verified with the respective user departments upon the start of design by the selected AE Team. The program is intended to provide for a completely functional facility. Accordingly, the design team shall provide for all that is reasonably inferred as needed for such a facility, even if not specifically indicated in the program.

| College of S          | cience - Laboratory, Support a |        |               |            |             |        |
|-----------------------|--------------------------------|--------|---------------|------------|-------------|--------|
| <b>B</b> <sup>2</sup> | Faculty                        | Office | Grad Office's | Res Lab    |