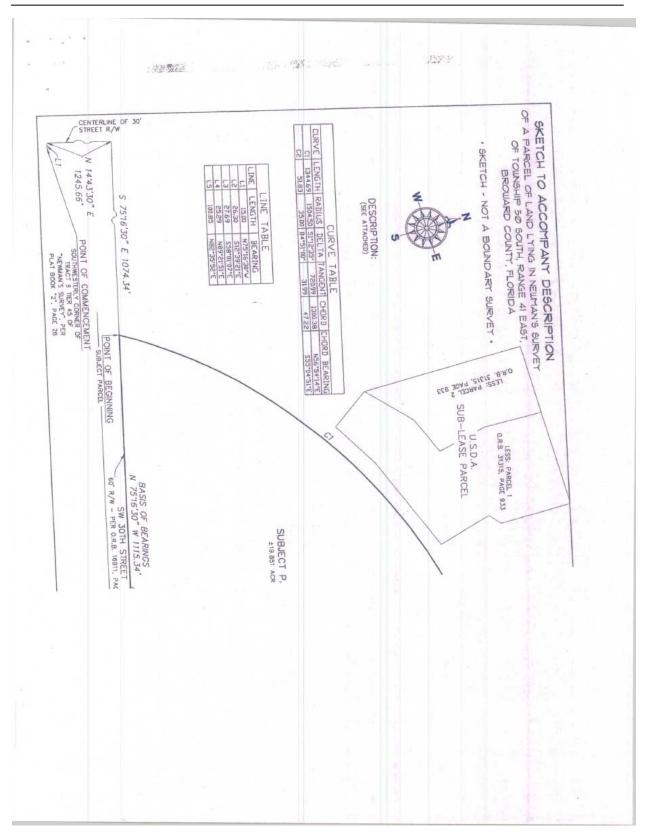

# II. TABLE OF CONTENTS BT-624 DAVIE CAMPUS JOINT USE FACILITY

| SUBJ | ECT                                                             | TAB |
|------|-----------------------------------------------------------------|-----|
|      |                                                                 |     |
| I.   | Title Sheet                                                     | 1   |
| II.  | TABLE OF CONTENTS                                               | 2   |
| III. | SIGNATURE SHEET                                                 | 3   |
| IV.  | INTRODUCTION                                                    | 4   |
| V.   | ACADEMIC PLAN                                                   | 5   |
| VI.  | SPACE NEEDS ASSESSMENT                                          | 6   |
| VII. | CONSISTENCY WITH ADOPTED CAMPUS MASTER PLAN                     | 7   |
| VIII | . SITE ANALYSIS                                                 | 8   |
| IX.  | PROGRAM AREA                                                    | 9   |
| X.   | UTILITIES IMPACT ANALYSIS                                       | 10  |
| XI.  | INFORMATION TECHNOLOGY AND COMMUNICATION RESOURCES REQUIREMENTS | 11  |
| XII. | CODES AND STANDARDS                                             | 12  |
| XIII | PROJECT SCHEDULE                                                | 13  |
| XIV. | PROGRAM FUNDS                                                   | 14  |
| XV.  | PROJECT SPACE AND BUDGET SUMMARY                                | 15  |
| APP  | ENDIX                                                           |     |
| a.   | FAU / UF IFAS Agreements                                        |     |
| b.   | Boundary Survey 12/7/2006                                       |     |
| c.   | Environmental Assessment Summary Report                         |     |
| d.   | FAU/UF/IFAS correspondence of March 12, 2007                    |     |