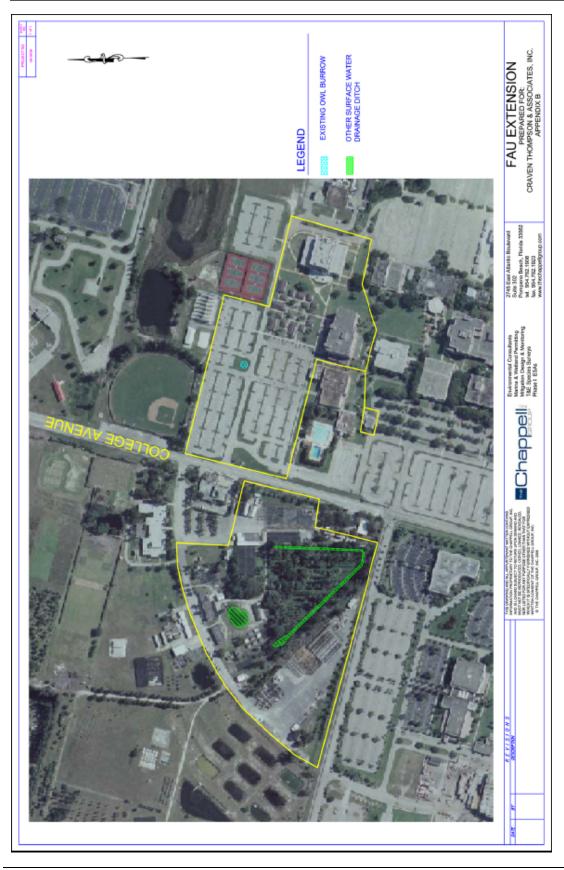

#### VIII. SITE ANALYSIS

#### A. SITE CONDITIONS

1. SITE TOPOGRAPHY (CM-N-04.00-09/97 B.1)

The site is a level green field site, with scattered existing UF/IFAS Structures which must be relocated.

2. STORM DRAINAGE (CM-N-04.00-09/97 B.2)