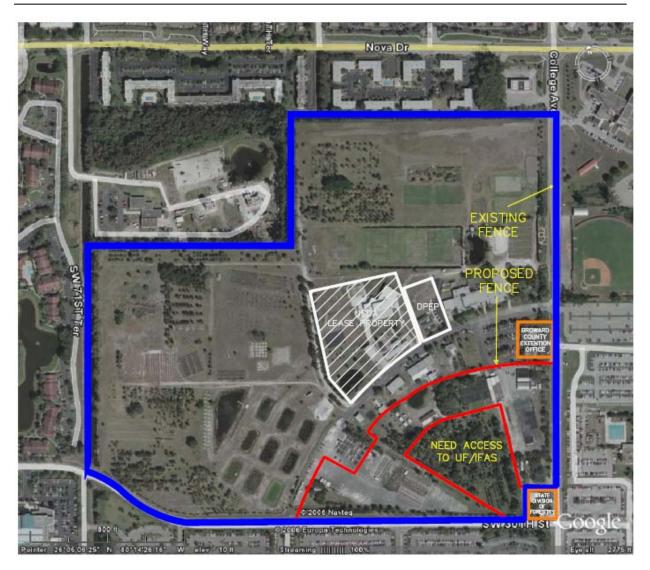

a C.6- One conduit shall have a 25 pair copper and 12 count fiber optic cable pulled from building to building for phone and data conductivity to UF/IFAS switches. I believe we can do this as part of the project, but will need to be done by our IRM providers in concert with our IRM work. UF/IFAS Comments- Acknowledged. 8- Section XV-35 Project Budget Summary- As part of the FAU-UF/IFAS joint use building there are FFE funds for furniture and equipment. UF/IFAS space represents at this point approximately 24% and sees these funds as jointly distributed as well. UF/IFAS needs to be represented and involved as these funds are being discussed, allocated and procured. This is a reasonable request. We would, at some time ask that you put together a list of required furnishings and equipment.