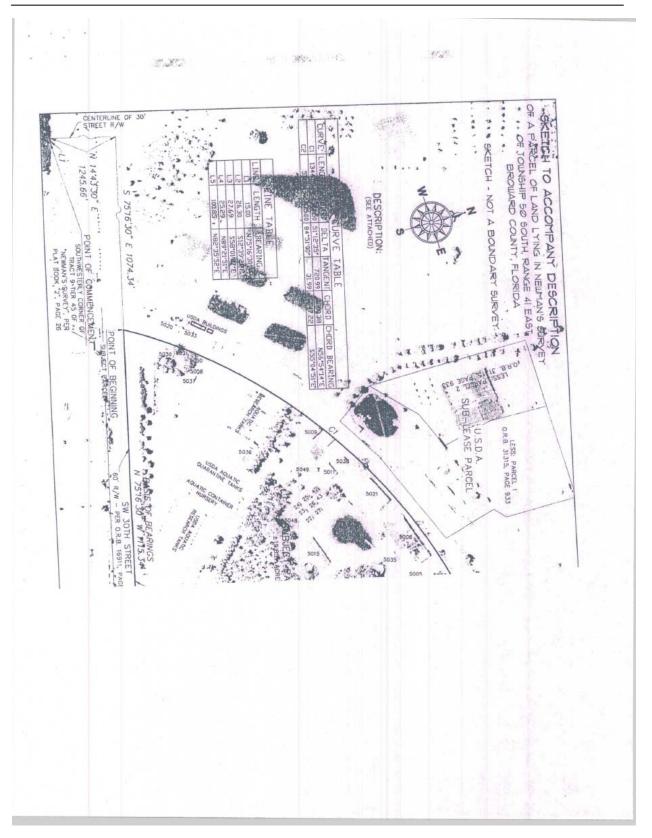

|            |               | \$250,00    |
| Cito Do    | velopment                        |            |               | \$250,00    |
| Troop      | elocation (Rare Species/Collecti | on)        |               | \$200,00    |
| Litilition | Infrastructure                   |            |               | \$500,00    |
| Conting    |                                  |            |               | \$200,00    |
| Conting    | jency                            |            |               | \$4,162,12  |
| -          |                                  |            | Ì             | \$4,162,1   |
| TOTA       | L RELOCATION COST                | and second |               |             |
|            | 5                                | N.         |               |             |











## b. Boundary Survey (recently surveyed, dated 12/7/06

## c. Environmental Assessment Summary Report

















MARCH 2007



|   | UNITED STATES DEPARTMENT OF AGRICULTURE                                                                                  |