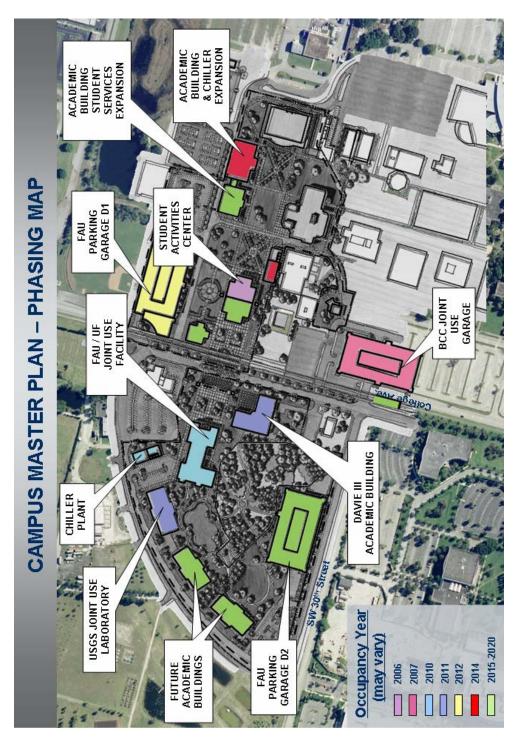

#### A. STATE UNIVERSITY SYSTEM OF FLORIDA MASTER PLAN

The proposed program for this project is consistent with the goals and objectives of the Davie Campus Master Plan, now pending adoption by the FAU Board of Trustees.

#### A. THE ADOPTED CAMPUS MASTER PLAN

The proposed project is consistent with the goals and objectives of the proposed Davie Campus Master Plan, currently being reviewed for adoption.