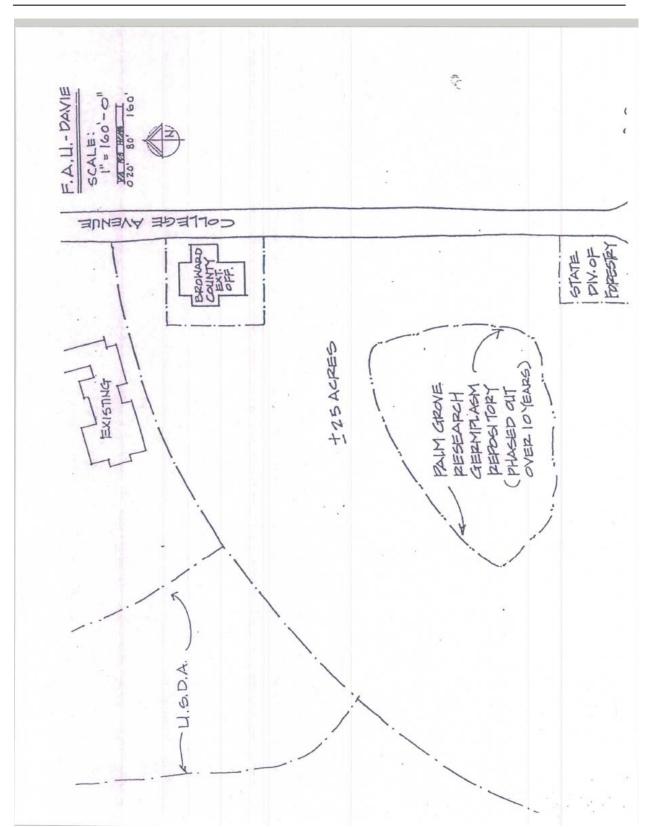

The proposed facility will comprise research laboratories, lab support space and office space for the FAU College of Science. In addition, the facility will comprise research and support space for UF / IFAS, office space for the FAU College of Arts and Letters, and a compliment of state- of-the-art classrooms.

#### A. FACILITY DEFICIENCIES

The campus requires this space in order to carry out the mission of the University. There is insufficient office, laboratory and classroom space on the Davie campus for the greatly expanded programs offered. In addition, there was little planning for research laboratories in the original campus teaching plan.

#### A. SITE CONDITIONS

1. SITE TOPOGRAPHY (CM-N-04.00-09/97 B.1)

The site is a level green field site, with scattered existing UF/IFAS Structures which must be relocated.

2. STORM DRAINAGE (CM-N-04.00-09/97 B.2)