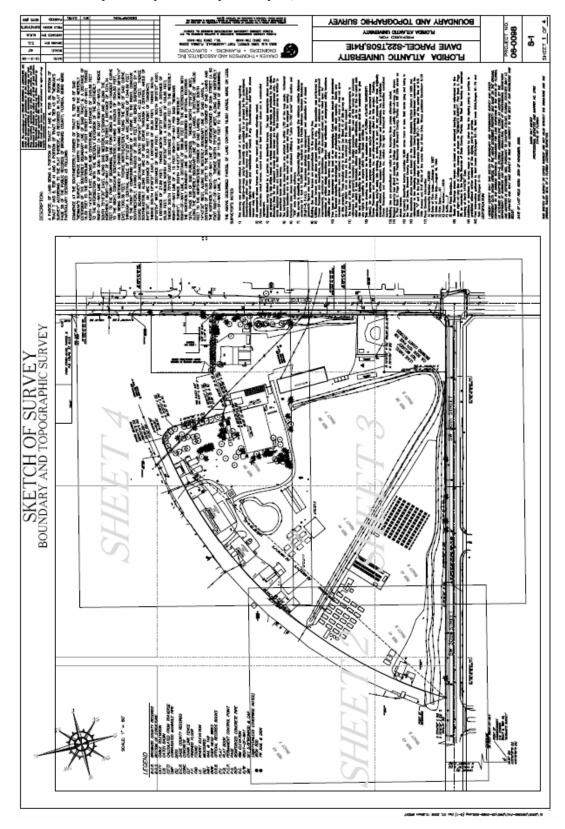

# II. TABLE OF CONTENTS BT-624 DAVIE CAMPUS JOINT USE FACILITY

| SUBJ | ECT                                                             | TAB |
|------|-----------------------------------------------------------------|-----|
|      |                                                                 |     |
| I.   | Title Sheet                                                     | 1   |
| II.  | TABLE OF CONTENTS                                               | 2   |
| III. | SIGNATURE SHEET                                                 | 3   |
| IV.  | INTRODUCTION                                                    | 4   |
| V.   | ACADEMIC PLAN                                                   | 5   |
| VI.  | SPACE NEEDS ASSESSMENT                                          | 6   |
| VII. | CONSISTENCY WITH ADOPTED CAMPUS MASTER PLAN                     | 7   |
| VIII | . SITE ANALYSIS                                                 | 8   |
| IX.  | PROGRAM AREA                                                    | 9   |
| X.   | UTILITIES IMPACT ANALYSIS                                       | 10  |
| XI.  | INFORMATION TECHNOLOGY AND COMMUNICATION RESOURCES REQUIREMENTS | 11  |
| XII. | CODES AND STANDARDS                                             | 12  |
| XIII | PROJECT SCHEDULE                                                | 13  |
| XIV. | PROGRAM FUNDS                                                   | 14  |
| XV.  | PROJECT SPACE AND BUDGET SUMMARY                                | 15  |
| APP  | ENDIX                                                           |     |
| a.   | FAU / UF IFAS Agreements                                        |     |
| b.   | Boundary Survey 12/7/2006                                       |     |
| c.   | Environmental Assessment Summary Report                         |     |
| d.   | FAU/UF/IFAS correspondence of March 12, 2007                    |     |