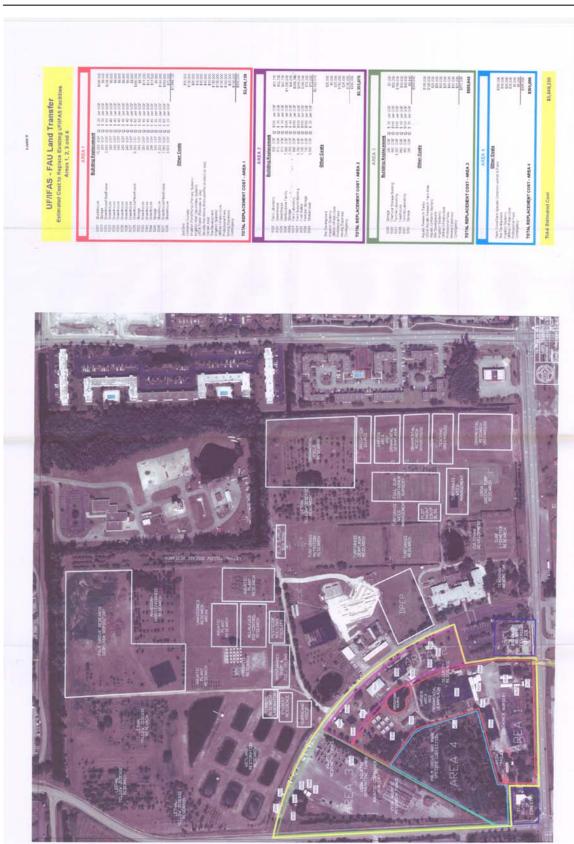

# II. TABLE OF CONTENTS BT-624 DAVIE CAMPUS JOINT USE FACILITY

| SUBJ | ECT                                                             | TAB |
|------|-----------------------------------------------------------------|-----|
|      |                                                                 |     |
| I.   | Title Sheet                                                     | 1   |
| II.  | TABLE OF CONTENTS                                               | 2   |
| III. | SIGNATURE SHEET                                                 | 3   |
| IV.  | INTRODUCTION                                                    | 4   |
| V.   | ACADEMIC PLAN                                                   | 5   |
| VI.  | SPACE NEEDS ASSESSMENT                                          | 6   |
| VII. | CONSISTENCY WITH ADOPTED CAMPUS MASTER PLAN                     | 7   |
| VIII | . SITE ANALYSIS                                                 | 8   |
| IX.  | PROGRAM AREA                                                    | 9   |
| X.   | UTILITIES IMPACT ANALYSIS                                       | 10  |
| XI.  | INFORMATION TECHNOLOGY AND COMMUNICATION RESOURCES REQUIREMENTS | 11  |
| XII. | CODES AND STANDARDS                                             | 12  |
| XIII | PROJECT SCHEDULE                                                | 13  |
| XIV. | PROGRAM FUNDS                                                   | 14  |
| XV.  | PROJECT SPACE AND BUDGET SUMMARY                                | 15  |
| APP  | ENDIX                                                           |     |
| a.   | FAU / UF IFAS Agreements                                        |     |
| b.   | Boundary Survey 12/7/2006                                       |     |
| c.   | Environmental Assessment Summary Report                         |     |
| d.   | FAU/UF/IFAS correspondence of March 12, 2007                    |     |