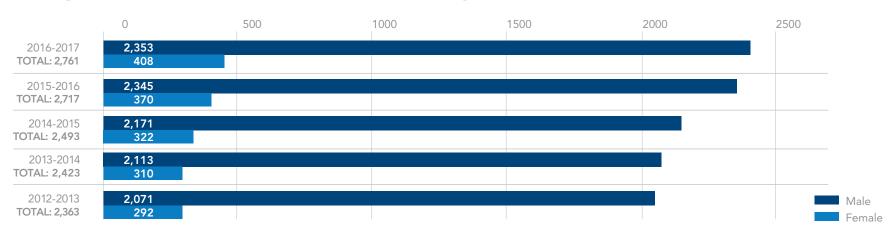

## **Undergraduate Student Headcount Enrollment by Gender**

## **Undergraduate Headcount Enrollment by Program**

| Degree Program                     | 2012-2013 | 2013-2014 | 2014-2015 | 2015-2016 | 2016-2017 |
|------------------------------------|-----------|-----------|-----------|-----------|-----------|
| Civil Engineering                  | 246       | 242       | 209       | 386       | 367       |
| Computer Engineering               | 172       | 171       | 193       | 329       | 349       |
| Computer Science                   | 311       | 336       | 464       | 768       | 809       |
| Electrical Engineering             | 215       | 205       | 214       | 298       | 315       |
| Geomatics Engineering              | 16        | 16        | 14        | 31        | 33        |
| Environmental Engineering          | -         | -         | -         | -         | 23        |
| Information Engineering Technology | 190       | 37        | 10        | 3         | -         |
| Mechanical Engineering             | 294       | 302       | 328       | 624       | 631       |
| Ocean Engineering                  | 142       | 133       | 138       | 202       | 179       |
| Pre-Professional Engineering       | 775       | 980       | 920       | 64        | 22        |
| General Studies                    | -         | -         | 3         | 10        | 33        |
| Undecided                          | 2         | 1         | -         | -         | -         |
| TOTAL                              | 2,363     | 2,423     | 2,493     | 2,715     | 2,761     |