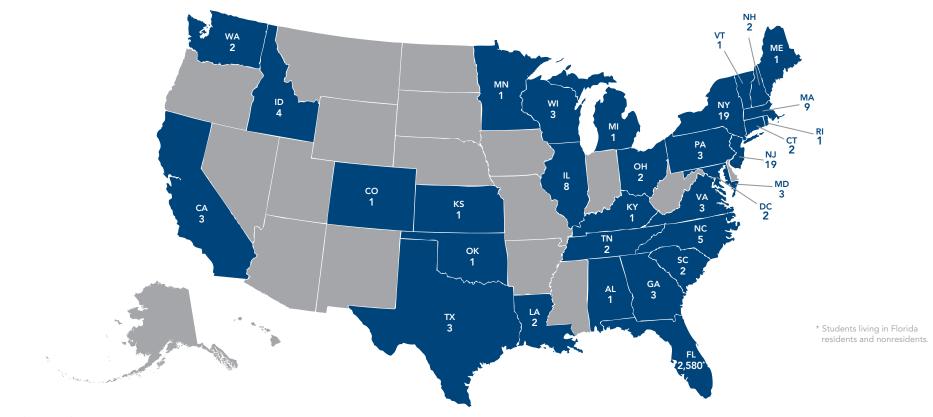

## **Undergraduate Students by State**

777 Glades Road EE 308 Boca Raton, FL 33431-0991 eng.fau.edu

#### **Undergraduate Student Statistics**

| <ul> <li>Florida Resident</li> </ul>    | 2,549 | 92%  |
|-----------------------------------------|-------|------|
| United States (excluding Fla Residents) | 142   | 5%   |
| <ul><li>International</li></ul>         | 70    | 3%   |
| TOTAL                                   | 2,761 | 100% |
|                                         |       |      |
| Female Undergraduates                   | 408   | 15%  |
| Minority Undergraduates                 | 1,673 | 61%  |