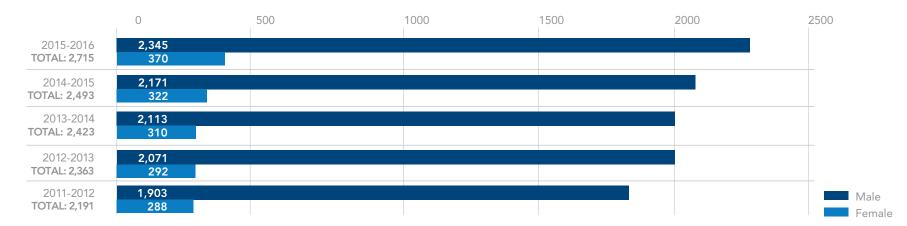

### Undergraduate Headcount Enrollment by Program

| Degree Program                     | 2011-2012 | 2012-2013 | 2013-2014 | 2014-2015 | 2015-2016 |
|------------------------------------|-----------|-----------|-----------|-----------|-----------|
| Civil Engineering                  | 287       | 246       | 242       | 209       | 386       |
| Computer Engineering               | 190       | 172       | 171       | 193       | 329       |
| Computer Science                   | 303       | 311       | 336       | 464       | 768       |
| Electrical Engineering             | 185       | 215       | 205       | 214       | 298       |
| Geomatics Engineering              | 20        | 16        | 16        | 14        | 31        |
| Information Engineering Technology | 48        | 190       | 37        | 10        | V         |
| Mechanical Engineering             | 272       | 294       | 302       | 328       | 624       |
| Ocean Engineering                  | 174       | 142       | 133       | 138       | 202       |
| Pre-Professional Engineering       | 691       | 775       | 980       | 920       | 64        |
| General Studies                    | -         | -         | -         | 3         | 10        |
| Undecided                          | 21        | 2         | 1         | -         | -         |
| TOTAL                              | 2,191     | 2,363     | 2,423     | 2,493     | 2,715     |

### Undergraduate Student Headcount Enrollment by Gender